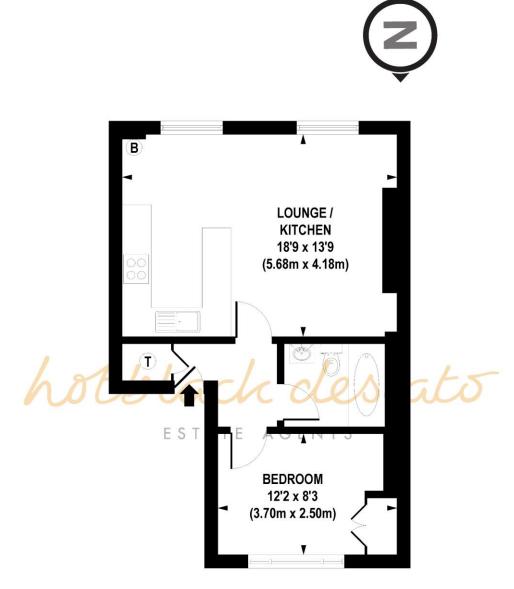

#### **Hotblack Desiato**

T: 020 7288 9696

www.hotblackdesiato.co.uk

SECOND FLOOR

#### APPROX. GROSS INTERNAL FLOOR AREA 455 sq. ft / 42.23 sq. m

Floorplan is for illustrative purposes only and is not to scale. Every attempt has been made to ensure the accuracy of the floorplan shown, however all measurements, fixtures, fittings and data shown are an approximate interpretation for illustrative purposes only. Liability for errors, omissions or mis-statement through negligence or otherwise is hereby excluded.