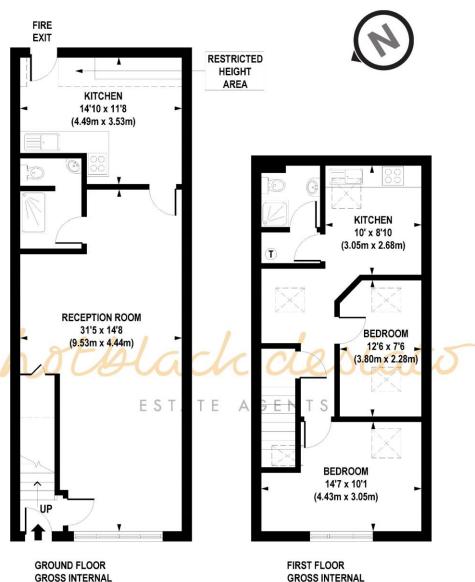

- Currently Two Separate Dwellings
- Close to local amenities
- Chain Free
- End of Terrace

- Freehold
- Approx 1132 Sq Ft
- Council Tax Band D (Islington)

**GROSS INTERNAL** FLOOR AREA 641 SQ FT **GROSS INTERNAL** FLOOR AREA 491 SQ FT

APPROX. GROSS INTERNAL FLOOR AREA 1132 sq. ft / 105.15 sq. m (Including Restricted Height Area) APPROX.GROSS INTERNAL FLOOR AREA 1101 sq. ft / 102.25 sq. m (Excluding Restricted Height Area)

Floorplan is for illustrative purposes only and is not to scale. Every attempt has been made to ensure the accuracy of the floorplan shown, however all measurements, fixtures, fittings and data shown are an approximate interpretation for illustrative purposes only. Liability for errors, omissions or mis-statement through negligence or otherwise is hereby excluded.