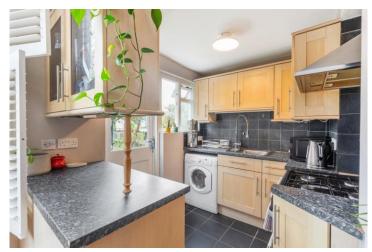

## 1 Total Bedroom | 1 Reception Room | 1 Bathroom

A smart, spacious one bedroom garden flat on the raised ground floor of a terraced, period house.

• Share of Freehold 990 years

• Service charge: SoFH so share of outgoings

## Aden Grove, London, N16 9NJ

Spacious garden flat with high ceilings, great dimensions and light throughout

Hotblack Desiato T: 020 7288 9696 www.hotblackdesiato.co.uk

APPROX. GROSS INTERNAL FLOOR AREA 529 sq. ft / 49.16 sq. m