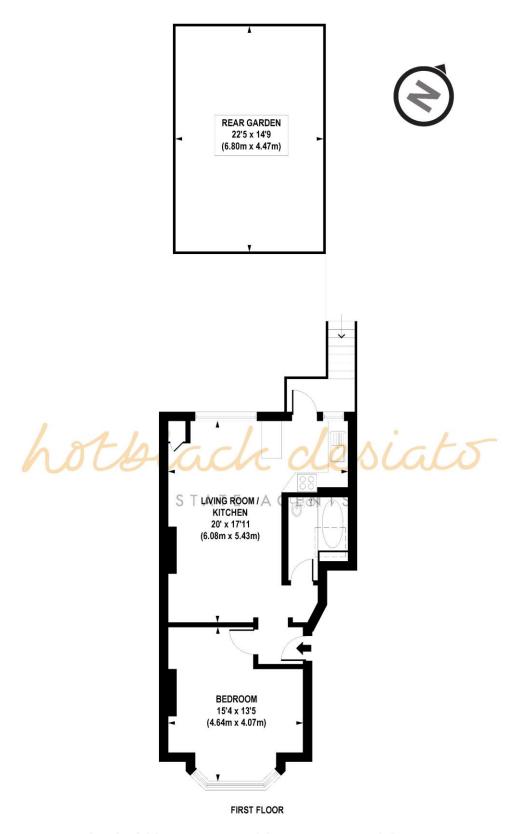

## Aden Grove, London, N16 9NJ

Spacious garden flat with high ceilings, great dimensions and light throughout

Hotblack Desiato T: 020 7288 9696 www.hotblackdesiato.co.uk

APPROX. GROSS INTERNAL FLOOR AREA 529 sq. ft / 49.16 sq. m

Floorplan is for illustrative purposes only and is not to scale.

Every attempt has been made to ensure the accuracy of the floorplan shown, however all measurements, fixtures, fittings and data shown are an approximate interpretation for illustrative purposes only.

Liability for errors, omissions or mis-statement through negligence or otherwise is hereby excluded.

Whilst every attempt has been made to ensure the accuracy of the floor plans contained here, measurements of doors, windows and rooms are approximate and no responsibility is taken for any error, omission or mis-statement. These plans are for representation purposes only as defined by RIICS Code of Measuring Practice and should be used as such by any prospective purchaser. The services, systems and appliances listed in this specification have not been tested and no guarantee as to their operating ability or their efficiency can be given.