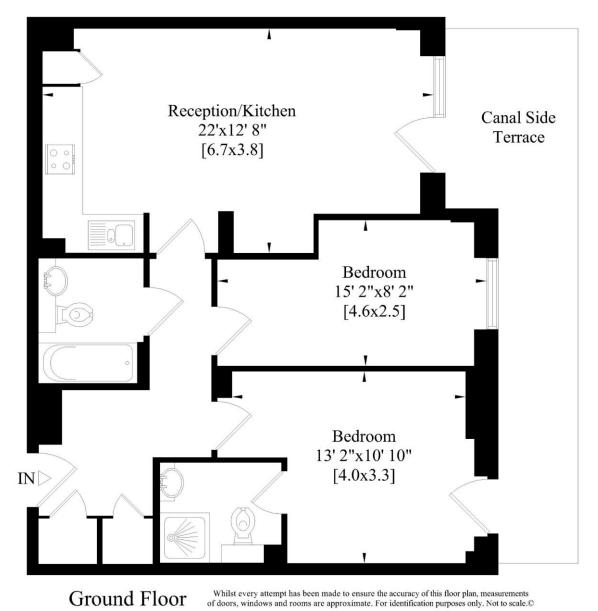

## Asking Price: £595,000 Leasehold

A two bed/two bath ground floor apartment in a modern Canalside block convenient for all modes of public transport, Camden High Street, Camden Lock and Stables. Less than a mile to Granary Square, Coal Drops Yard and Kings Cross Station.

- Two bedrooms
- Two Bathrooms
- Open Plan Living Room/Kitchen
- Terrace
- Private Parking
- Chain Free

- Leasehold (139 years remaining)
- Service Charge: £3.900 p/a
- Ground Rent: £375 p/a
- Council Tax: Band E £2,322,42 p/a (Camden)
- Approx Sq Ft: 709
- Rental Estimate: £2,500 pcm