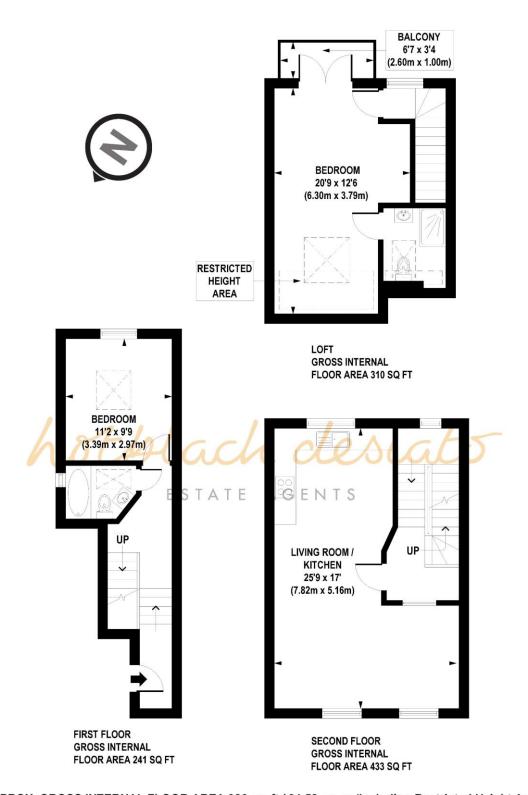

- Share of Freehold
- 2 Bedrooms
- 1 Reception Room
- 2 Bathrooms

- Period Property
- Upper Floor
- 986 Approx Sq Ft
- Council Tax Band D

Hotblack Desiato T: 020 7288 9696 www.hotblackdesiato.co.uk

APPROX. GROSS INTERNAL FLOOR AREA 986 sq. ft / 91.58 sq. m (Including Restricted Height Area)

Floorplan is for illustrative purposes only and is not to scale. Every attempt has been made to ensure the accuracy of the floorplan shown, however all measurements, fixtures, fittings and data shown are an approximate interpretation for illustrative purposes only. Liability for errors, omissions or mis-statement through negligence or otherwise is hereby excluded.

Whilst every attempt has been made to ensure the accuracy of the floor plans contained here, measurements of doors, windows and rooms are approximate and no responsibility is taken for any error, omission or mis-statement. These plans are for representation purposes only as defined by RIICS Code of Measuring Practice and should be used as such by any prospective purchaser. The services, systems and appliances listed in this specification have not been tested and no guarantee as to their operating ability or their efficiency can be given.