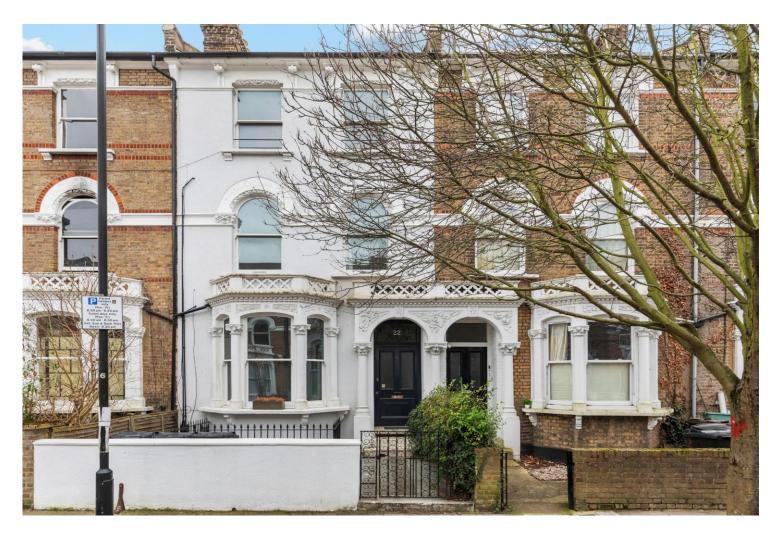

## **Digby Crescent, N4 2HR**

Asking Price: £775,000 Share of Freehold

Stunning 2-bed apartment in a sought-after town location. This bright and charming property boasts a balcony, resident parking, and a quiet yet convenient setting. With its spacious and homely feel, this apartment is perfect for those seeking a comfortable and convenient lifestyle.

- Share of Freehold
- 2 Bedrooms
- 1 Reception Room
- 2 Bathrooms

- Period Property
- Upper Floor
- 986 Approx Sq Ft
- Council Tax Band D

Hotblack Desiato T: 020 7288 9696 www.hotblackdesiato.co.uk

APPROX. GROSS INTERNAL FLOOR AREA 986 sq. ft / 91.58 sq. m (Including Restricted Height Area)