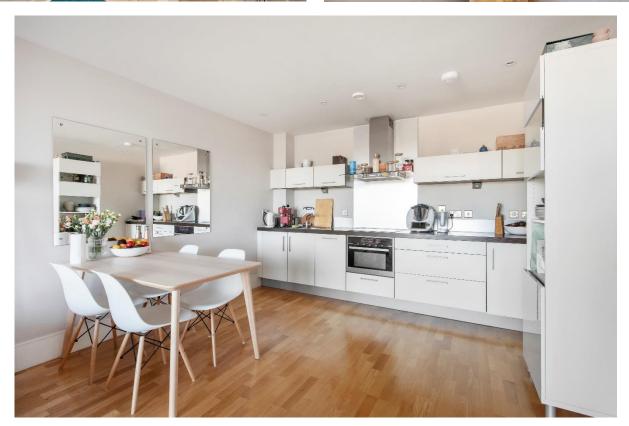

## **Highbury Stadium Square, N5 1FL**

Asking Price: £550,000 Leasehold

A very spacious 1-bed apartment situated in the Northstand of Highbury Stadium Square. This bright and airy apartment offers convenience and a peaceful retreat. Enjoy views from the balcony and access to communal gardens. Secure and modern, this apartment is perfect for comfortable living.

- One bedroom
- Reception room/kitchen
- Balcony
- Communal gardens

- Leasehold (254 years)
- Service Charge £4,000 p/a
- Ground Rent £300 p/a
- Approx 675 Sq Ft
- Council Tax Band E

Hotblack Desiato

T: 020 7288 9696 www.hotblackdesiato.co.uk