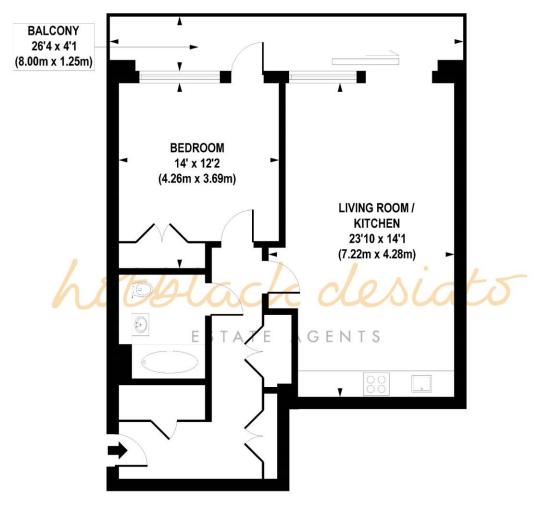

**SECOND FLOOR** 

APPROX. GROSS INTERNAL FLOOR AREA 675 sq. ft / 62.72 sq. m

Floorplan is for illustrative purposes only and is not to scale.

Every attempt has been made to ensure the accuracy of the floorplan shown, however all measurements, fixtures, fittings and data shown are an approximate interpretation for illustrative purposes only.

Liability for errors, omissions or mis-statement through negligence or otherwise is hereby excluded.

Whilst every attempt has been made to ensure the accuracy of the floor plans contained here, measurements of doors, windows and rooms are approximate and no responsibility is taken for any error, omission or mis-statement. These plans are for representation purposes only as defined by RIICS Code of Measuring Practice and should be used as such by any prospective purchaser. The services, systems and appliances listed in this specification have not been tested and no guarantee as to their operating ability or their efficiency can be given.