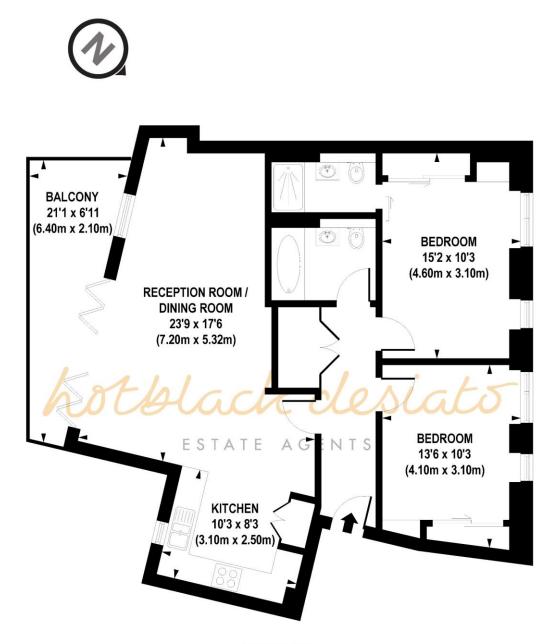

Hotblack Desiato

T: 020 7288 9696

www.hotblackdesiato.co.uk

**FIRST FLOOR** 

#### APPROX. GROSS INTERNAL FLOOR AREA 865 sq. ft / 80.32 sq. m

Floorplan is for illustrative purposes only and is not to scale. Every attempt has been made to ensure the accuracy of the floorplan shown, however all measurements, fixtures, fittings and data shown are an approximate interpretation for illustrative purposes only. Liability for errors, omissions or mis-statement through negligence or otherwise is hereby excluded.

Whilst every attempt has been made to ensure the accuracy of the floor plans contained here, measurements of doors, windows and rooms are approximate and no responsibility is taken for any error, omission or mis-statement. These plans are for representation purposes only as defined by RIICS Code of Measuring Practice and should be used as such by any prospective purchaser. The services, systems and appliances listed in this specification have not been tested and no guarantee as to their operating ability or their efficiency can be given.