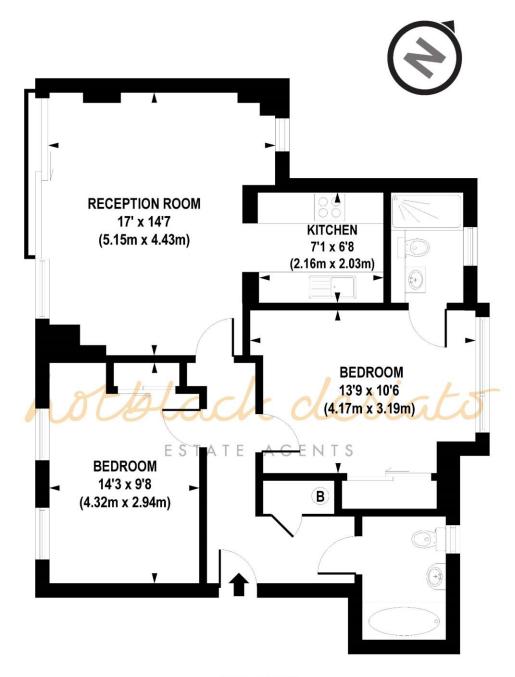

## Coleman Fields, Islington, London, N1 7AD

Hotblack Desiato

T: 020 7288 9696 www.hotblackdesiato.co.uk

**FIRST FLOOR** 

### APPROX. GROSS INTERNAL FLOOR AREA 782 sq. ft / 72.67 sq. m

Floorplan is for illustrative purposes only and is not to scale. Every attempt has been made to ensure the accuracy of the floorplan shown, however all measurements, fixtures, fittings and data shown are an approximate interpretation for illustrative purposes only. Liability for errors, omissions or mis-statement through negligence or otherwise is hereby excluded.