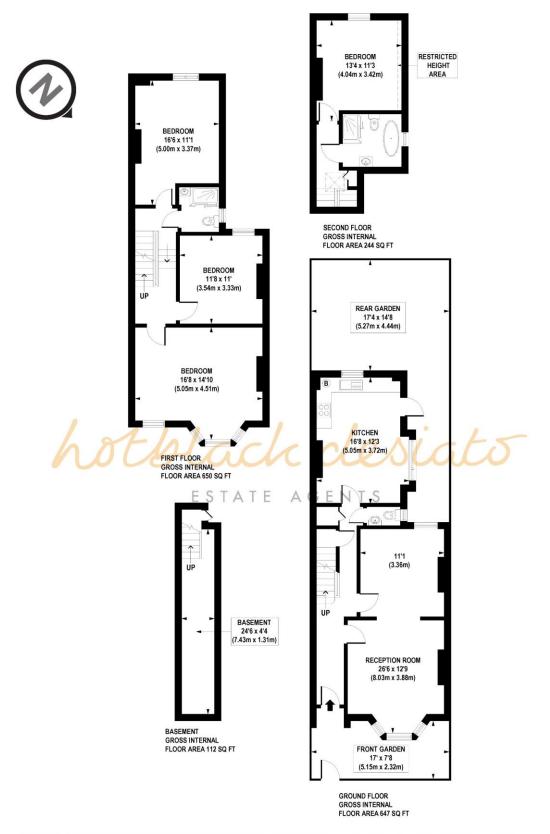

- Four Bedrooms
- Two Reception Rooms
- Two Bathrooms
- End of Terrace

- Freehold
- Approx 1653 Sq Ft
- Council Tax Band G (Islington)

Hotblack Desiato

T: 020 7288 9696 www.hotblackdesiato.co.uk

APPROX. GROSS INTERNAL FLOOR AREA 1653 sq. ft / 153.57 sq. m (Including Restricted Height Area & Basement)
APPROX. GROSS INTERNAL FLOOR AREA 1647 sq. ft / 153.02 sq. m (Excluding Restricted Height Area & Including Basement)

Floorplan is for illustrative purposes only and is not to scale. Every attempt has been made to ensure the accuracy of the floorplan shown, however all measurements, fixtures, fittings and data shown are an approximate interpretation for illustrative purposes only. Liability for errors, omissions or mis-statement through negligence or otherwise is hereby excluded.

Whilst every attempt has been made to ensure the accuracy of the floor plans contained here, measurements of doors, windows and rooms are approximate and no responsibility is taken for any error, omission or mis-statement. These plans are for representation purposes only as defined by RIICS Code of Measuring Practice and should be used as such by any prospective purchaser. The services, systems and appliances listed in this specification have not been tested and no guarantee as to their operating ability or their efficiency can be given.