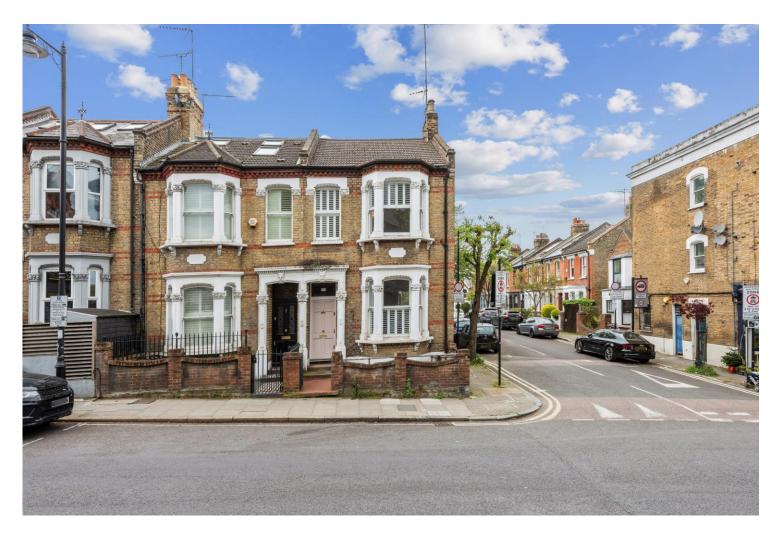

## Highbury Park, N5 1UB

## Asking Price: £1,650,000 Freehold

Full of character, this bright and spacious four bedroom home has been stylishly decorated throughout and combines Victorian charm with bold contemporary finishes. With a layout typical of houses of this era, it lends itself perfectly to being an ideal family home.

- Four Bedrooms
- Two Reception Rooms
- Two Bathrooms
- End of Terrace

- Freehold
- Approx 1653 Sq Ft
- Council Tax Band G (Islington)

Hotblack Desiato

T: 020 7288 9696 www.hotblackdesiato.co.uk

APPROX. GROSS INTERNAL FLOOR AREA 1653 sq. ft / 153.57 sq. m (Including Restricted Height Area & Basement)
APPROX. GROSS INTERNAL FLOOR AREA 1647 sq. ft / 153.02 sq. m (Excluding Restricted Height Area & Including Basement)