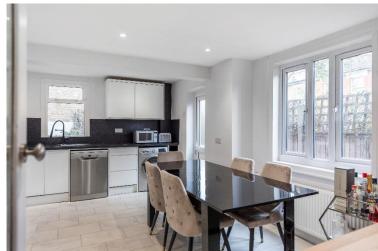

## Asking Price: £1,650,000 Freehold

Full of character, this bright and spacious four bedroom home has been stylishly decorated throughout and combines Victorian charm with bold contemporary finishes. With a layout typical of houses of this era, it lends itself perfectly to being an ideal family home.

- Four Bedrooms
- Two Reception Rooms
- Two Bathrooms
- End of Terrace

- Freehold
- Approx 1653 Sq Ft
- Council Tax Band G (Islington)

Hotblack Desiato

T: 020 7288 9696 www.hotblackdesiato.co.uk

APPROX. GROSS INTERNAL FLOOR AREA 1653 sq. ft / 153.57 sq. m (Including Restricted Height Area & Basement)
APPROX. GROSS INTERNAL FLOOR AREA 1647 sq. ft / 153.02 sq. m (Excluding Restricted Height Area & Including Basement)