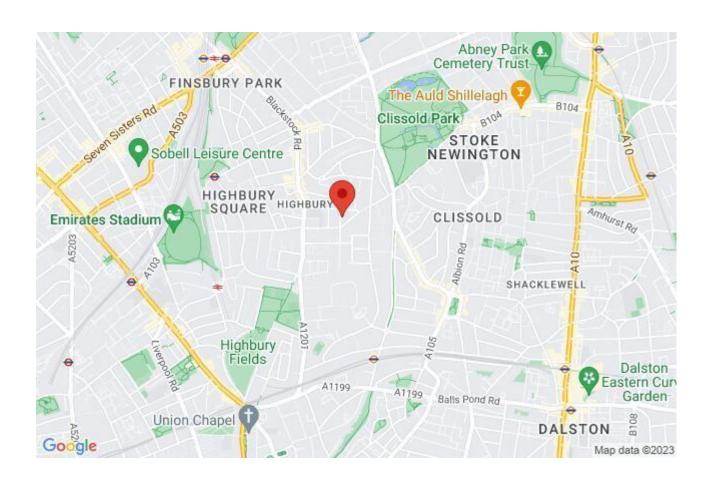

## Aberdeen Road, London, N5 2XB

Situated on quiet Aberdeen Road, the street benefits from no through traffic, and convenient access to transport and amenities.

From the front door, a short walk takes you to the gated entrance to Aberdeen Park, a lovely walk to either Canonbury Station for the City, or Highbury & Islington for the tube.