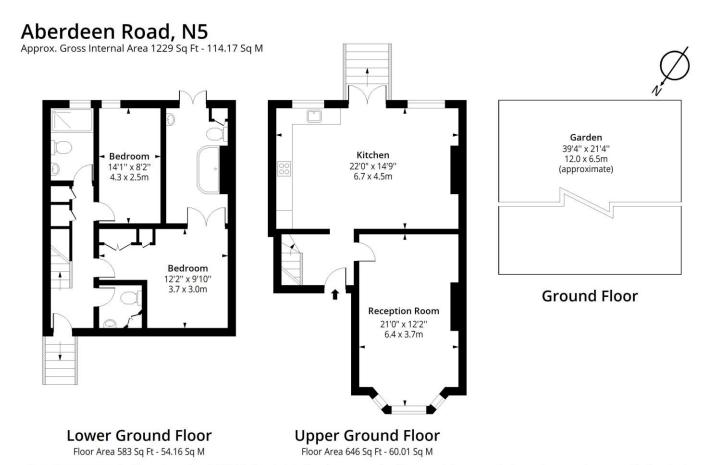

Hotblack Desiato

T: 020 7288 9696 www.hotblackdesiato.co.uk

Certified Property Measurer

Measured according to RICS IPMS2. Floor plan is for illustrative purposes only and is not to scale. Every attempt has been made to ensure the accuracy of the floor plan shown, however all measurements, fixtures, fittings and data shown are an approximate interpretation for illustrative purposes only. 1 sq m = 10.76 sq feet.

lpaplus.com Date: 28/9/2023

Whilst every attempt has been made to ensure the accuracy of the floor plans contained here, measurements of doors, windows and rooms are approximate and no responsibility is taken for any error, omission or mis-statement. These plans are for representation purposes only as defined by RIICS Code of Measuring Practice and should be used as such by any prospective purchaser. The services, systems and appliances listed in this specification have not been tested and no guarantee as to their operating ability or their efficiency can be given.