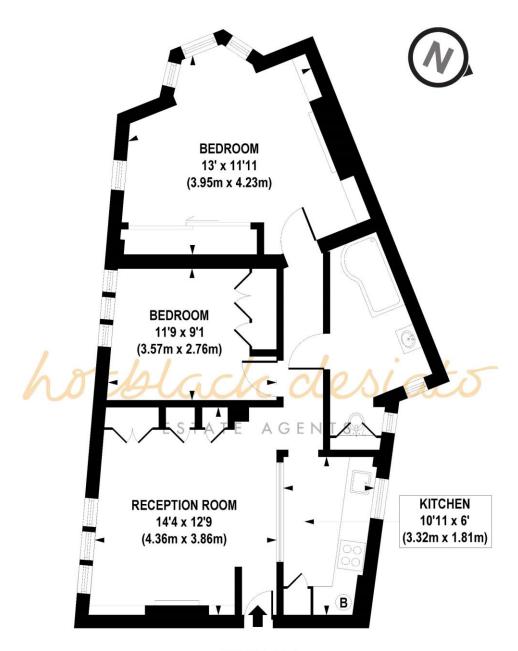

#### 2 Bedrooms | 1 Reception Room | 1 Bathroom

Bright and charming, Victorian first floor conversion offers a comfortable and homely living space. Conveniently located, it boasts resident parking and is well-maintained and secure. With two bedrooms, it is an inviting property that ticks all the boxes.

- Leasehold 151 years 10 months
- Resident Parking

- 2 Bedrooms
- 1 Reception Room

• Ground rent £200 pa

• 677 Approx Sq Ft

• 1 Bathroom

• Service Charge TBC

**FIRST FLOOR** 

### APPROX. GROSS INTERNAL FLOOR AREA 677 sq. ft / 62.87 sq. m

Floorplan is for illustrative purposes only and is not to scale. Every attempt has been made to ensure the accuracy of the floorplan shown, however all measurements, fixtures, fittings and data shown are an approximate interpretation for illustrative purposes only. Liability for errors, omissions or mis-statement through negligence or otherwise is hereby excluded.

Whilst every attempt has been made to ensure the accuracy of the floor plans contained here, measurements of doors, windows and rooms are approximate and no responsibility is taken for any error, omission or mis-statement. These plans are for representation purposes only as defined by RIICS Code of Measuring Practice and should be used as such by any prospective purchaser. The services, systems and appliances listed in this specification have not been tested and no guarantee as to their operating ability or their efficiency can be given.