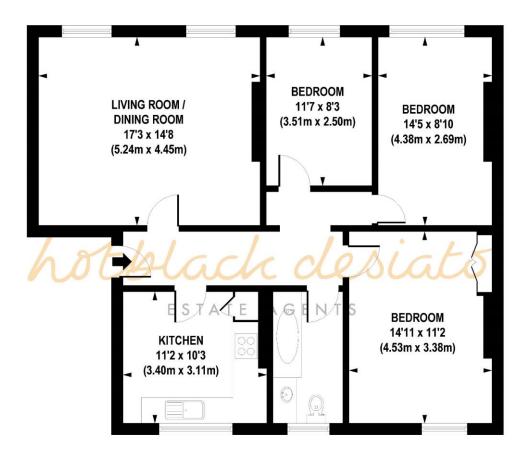

- Share of Freehold 900 years
- 3 Bedrooms
- Reception Room
- Bathroom
- Flat/Apartment

- First Floor
- Communal Gardens
- 954 Approx Sq Ft
- Service charge £1,500 pa

FIRST FLOOR

## APPROX. GROSS INTERNAL FLOOR AREA 954 sq. ft / 88.60 sq. m

Floorplan is for illustrative purposes only and is not to scale. Every attempt has been made to ensure the accuracy of the floorplan shown, however all measurements, fixtures, fittings and data shown are an approximate interpretation for illustrative purposes only. Liability for errors, omissions or mis-statement through negligence or otherwise is hereby excluded.

Whilst every attempt has been made to ensure the accuracy of the floor plans contained here, measurements of doors, windows and rooms are approximate and no responsibility is taken for any error, omission or mis-statement. These plans are for representation purposes only as defined by RIICS Code of Measuring Practice and should be used as such by any prospective purchaser. The services, systems and appliances listed in this specification have not been tested and no guarantee as to their operating ability or their efficiency can be given.