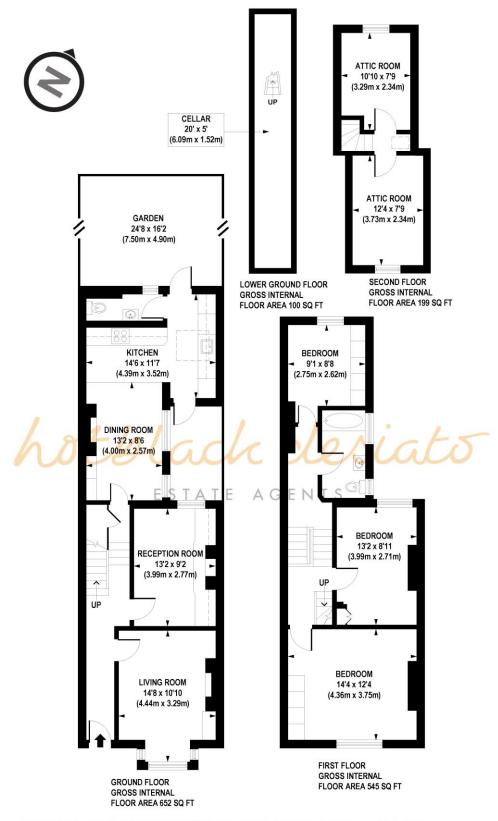

# APPROX. GROSS INTERNAL FLOOR AREA 1496 sq. ft / 139 sq. m (Including Restricted Height Areas)

Floorplan is for illustrative purposes only and is not to scale. Every attempt has been made to ensure the accuracy of the floorplan shown, however all measurements, fixtures, fittings and data shown are an approximate interpretation for illustrative purposes only. Liability for errors, omissions or mis-statement through negligence or otherwise is hereby excluded.

Whilst every attempt has been made to ensure the accuracy of the floor plans contained here, measurements of doors, windows and rooms are approximate and no responsibility is taken for any error, omission or mis-statement. These plans are for representation purposes only as defined by RIICS Code of Measuring Practice and should be used as such by any prospective purchaser. The services, systems and appliances listed in this specification have not been tested and no guarantee as to their operating ability or their efficiency can be given.