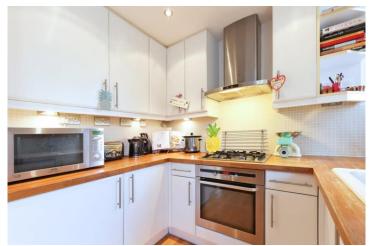

#### 1 Bedroom | 1 Reception Room | 1 Bathroom

An exceptional one bedroom apartment within this red brick development in the heart of Highbury.

The property has been finished to a very good standard throughout and offers 446 sq. ft/ 41 sq. meters of accommodation comprising a lovely reception room with wooden flooring leading onto a modern fitted kitchen, a large and bright double bedroom with built in wardrobes and contemporary bathroom suite.