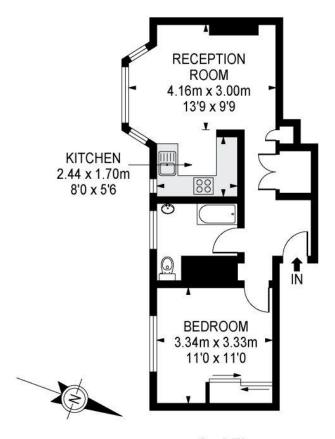

## **Peckett Square**

2nd Floor

#### APPROX GROSS INTERNAL FLOOR AREA 446.60 SQ FT - 41.49 SQ M

Whilst every attempt has been made to ensure the accuracy of the floor plan contained here, measurements of doors, windows, rooms and any other items are approximates and no responsibility is taken for any error, omission or mis-statement. This plan is for illustrative purposes only and should be used as such by any prospective purchaser. The service, system and appliances shown have not been tested and no guarantee as to their operability or efficiency can be given.