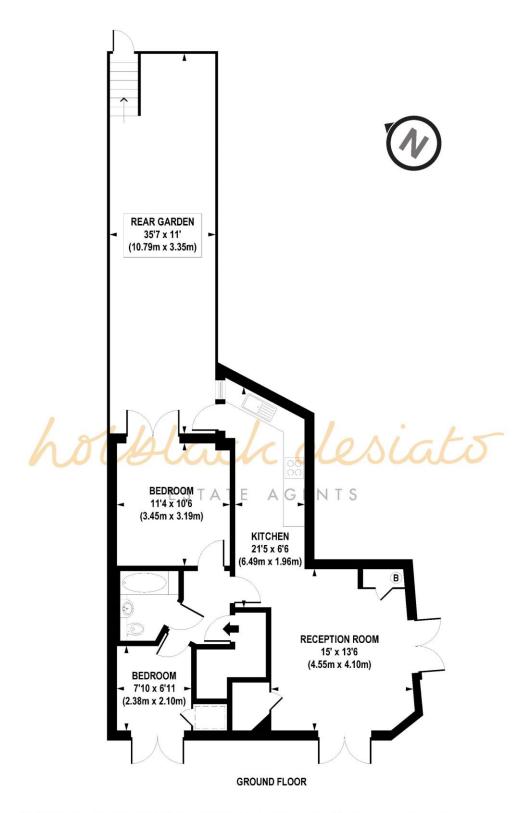

The property features a well-maintained garden, allowing residents to enjoy some outdoor

Hotblack Desiato

T: 020 7288 9696 www.hotblackdesiato.co.uk

APPROX. GROSS INTERNAL FLOOR AREA 590 sq. ft / 54.84 sq. m

Floorplan is for illustrative purposes only and is not to scale.

Every attempt has been made to ensure the accuracy of the floorplan shown, however all measurements, fixtures, fittings and data shown are an approximate interpretation for illustrative purposes only. Liability for errors, omissions or mis-statement through negligence or otherwise is hereby excluded.

Whilst every attempt has been made to ensure the accuracy of the floor plans contained here, measurements of doors, windows and rooms are approximate and no responsibility is taken for any error, omission or mis-statement. These plans are for representation purposes only as defined by RIICS Code of Measuring Practice and should be used as such by any prospective purchaser. The services, systems and appliances listed in this specification have not been tested and no guarantee as to their operating ability or their efficiency can be given.