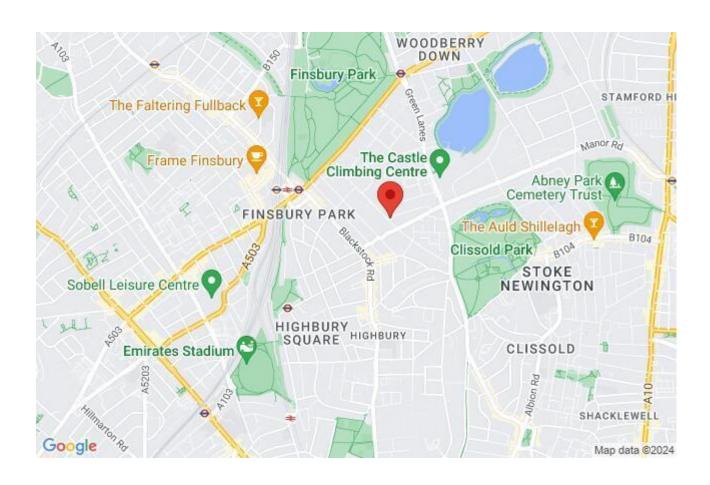

## 2 Bedrooms | 1 Reception | 1 Bathroom

This two bedroom property offers 590 sq ft of living space. Accessible, affordable, and charming, boasting a homely and inviting atmosphere.

- Share of Freehold, s/c £915pa, g/r n/a
- Wonderful rear garden (over 35ft)
- Quiet ad peaceful location, close to Clissold Park and Finsbury Park (Victoria, Piccadilly & Overground)