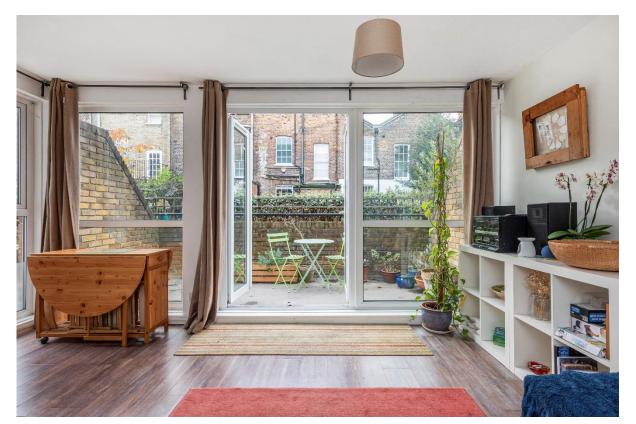

## 1 to 2 Total Bedrooms | 1 Reception Room | 1 Bathroom

A raised ground floor one/two-bedroom Shared Ownership apartment with large West facing terrace moments from Regents Canal and Angel Station. This apartment offers a bright and airy living space, one/two bedrooms and separate kitchen. The property benefits further from a large private terrace, communal gardens and secure parking available to rent separately.

- Leasehold 116 years
- 1 to 2 Bedrooms
- 1 Reception Room
- Raised Ground Floor
- Balcony

- Communal Gardens
- 517 Approx Sq Ft
- Service charge £1,358 pa
- Ground rent £10 pa
- Council Tax Band C (Islington)