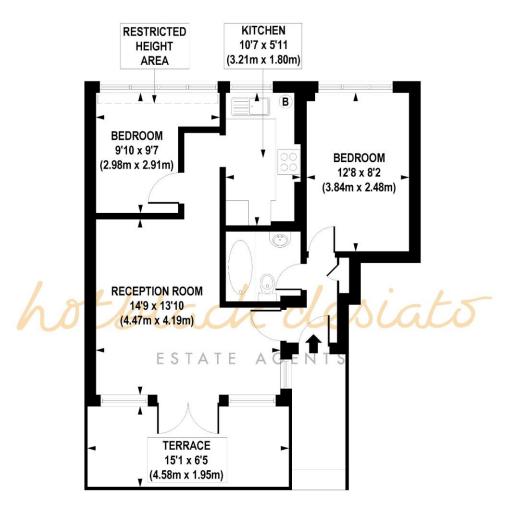

Hotblack Desiato

T: 020 7288 9696 www.hotblackdesiato.co.uk

RAISED GROUND FLOOR

APPROX. GROSS INTERNAL FLOOR AREA 517 sq. ft / 48.00 sq. m (Including Restricted Height Area) APPROX. GROSS INTERNAL FLOOR AREA 508 sq. ft / 47.19 sq. m (Excluding Restricted Height Area)

Floorplan is for illustrative purposes only and is not to scale. Every attempt has been made to ensure the accuracy of the floorplan shown, however all measurements, fixtures, fittings and data shown are an approximate interpretation for illustrative purposes only. Liability for errors, omissions or mis-statement through negligence or otherwise is hereby excluded.

Whilst every attempt has been made to ensure the accuracy of the floor plans contained here, measurements of doors, windows and rooms are approximate and no responsibility is taken for any error, omission or mis-statement. These plans are for representation purposes only as defined by RIICS Code of Measuring Practice and should be used as such by any prospective purchaser. The services, systems and appliances listed in this specification have not been tested and no guarantee as to their operating ability or their efficiency can be given.