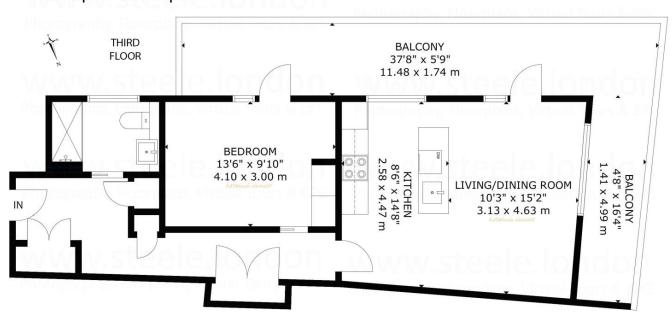

Hotblack Desiato T: 020 7226 0160 www.hotblackdesiato.co.uk

Rosebery Avenue EC1R Gross Internal Area: 58 Sq.m. - 628 Sq.ft

## hotblack desiato

Prepared for Hotblack Estate Agents www.hotblackdesiato.co.uk #hotblackdesiatocouk 1 Bedroom Flat with Balcony To Let in EC1 For informational purposes only. Whilst every attempt has been made to ensure the accuracy of this Lettings floor plan measurements of doors, windows, rooms & Sq. footage are approximate. For identification Purposes only, The actual property will vary. Price on application for a 90 day Letence to use this plan ©20092023. Not to scale. Photography, Drone, Floor plan, Virtual Tours, Inventory, Video & EPC's by www.steele.london #wwwsteelelondon email. patricia@steele.london Tel. 07847219401

Whilst every attempt has been made to ensure the accuracy of the floor plans contained here, measurements of doors, windows and rooms are approximate and no responsibility is taken for any error, omission or mis-statement. These plans are for representation purposes only as defined by RIICS Code of Measuring Practice and should be used as such by any prospective purchaser. The services, systems and appliances listed in this specification have not been tested and no guarantee as to their operating ability or their efficiency can be given.