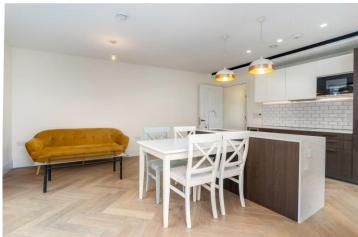

This well-maintained space features a comfortable bedroom, a modern and open plan kitchen, with a bright and airy living room and a stylish bathroom with walk in shower. The flat is bathed in natural light, under floor heating, hardwood floors, and a private wrap around balcony, making it an inviting and convenient home for individuals or a couple.