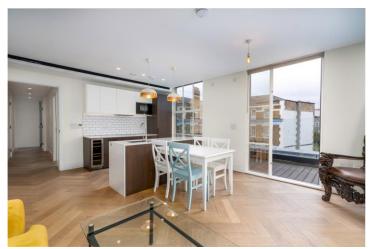

This well-maintained space features a comfortable bedroom, a modern and open plan kitchen, with a bright and airy living room and a stylish bathroom with walk in shower. The flat is bathed in natural light, under floor heating, hardwood floors, and a private wrap around balcony, making it an inviting and convenient home for individuals or a couple.