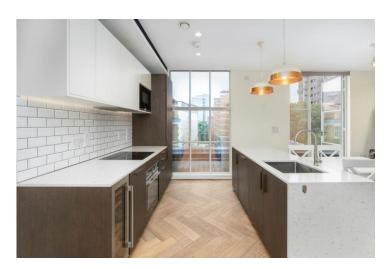

This well-maintained space features a comfortable bedroom, a modern and open plan kitchen, with a bright and airy living room and a stylish bathroom with walk in shower. The flat is bathed in natural light, under floor heating, hardwood floors, and a private wrap around balcony, making it an inviting and convenient home for individuals or a couple.