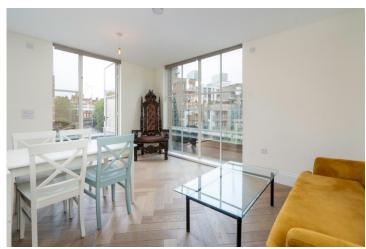

## 1 Bedroom | 1 Reception Room | 1 Bathroom

Set within a former Victorian landmark originally developed by James Hartnoll in 1892 is this beautifully presented one bedroom flat with wrap around private balcony. This remarkable flat is perfect for contemporary living.

This well-maintained space features a comfortable bedroom, a modern and open plan kitchen, with a bright and airy living room and a stylish bathroom with walk in shower. The flat is bathed in natural light, under floor heating, hardwood floors, and a private wrap around balcony, making it an inviting and convenient home for individuals or a couple.