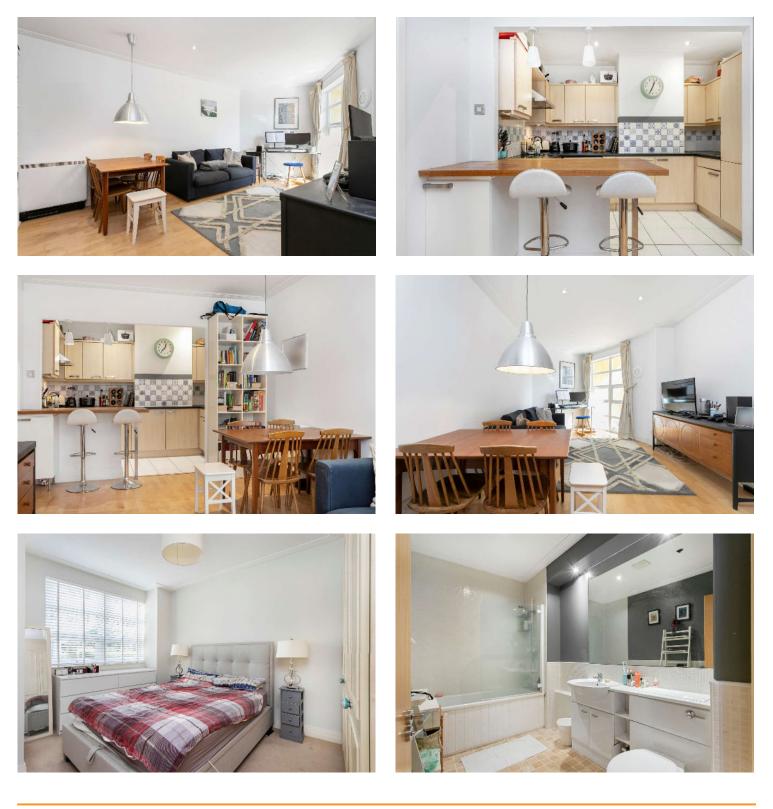

#### 1 Bedroom | 1 Reception Room | 1 Bathroom

A charming ground floor flat situated in this iconic building in the heart of Highbury. The flat offers superb, light space overlooking the secure central courtyard, as well as the huge bonus of a private parking space in the underground car park. The development benefits from a concierge and a communal roof terrace with fantastic 360 degree views. The flat is in good order throughout, with a lovely living space with fitted kitchen area, bathroom and double bedroom.