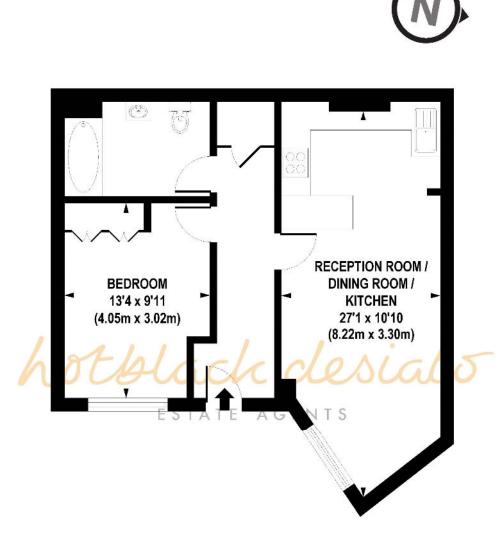

**Hotblack Desiato** 

T: 020 7288 9696

www.hotblackdesiato.co.uk

GROUND FLOOR

### APPROX. GROSS INTERNAL FLOOR AREA 558 sq. ft / 51.84 sq. m

Floorplan is for illustrative purposes only and is not to scale. Every attempt has been made to ensure the accuracy of the floorplan shown, however all measurements, fixtures, fittings and data shown are an approximate interpretation for illustrative purposes only. Liability for errors, omissions or mis-statement through negligence or otherwise is hereby excluded.