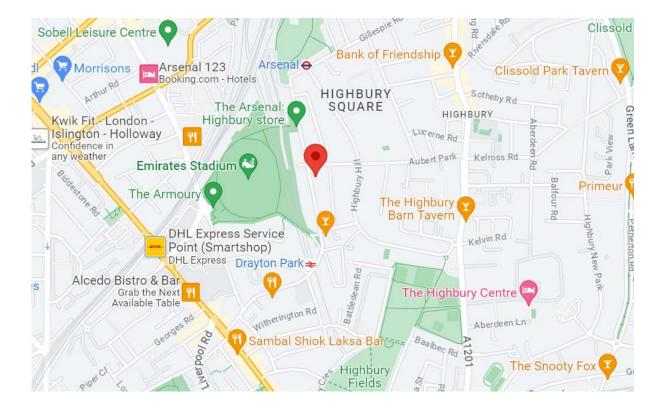

## **Drayton Park, N5 1NF**

Highbury Barn is a short walk away, along with Highbury Fields via the little known cut through Whistler Street. Too many great shops, bars and restaurants to name any in particular, all within walking distance. Links to the City and beyond are very convenient with Piccadilly, Victoria and Overground stations all within an easy walk.