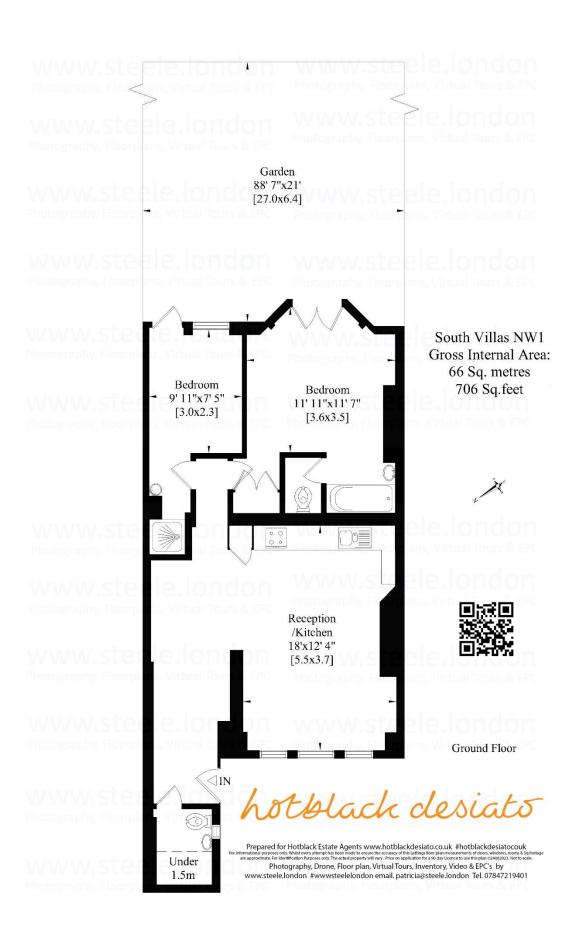

## South Villas, NW1 9BS

Asking Price: £700,000 Leasehold

A spacious (706 sq ft) 2 bedroom / 2 bathroom flat on the lower ground floor of a large Victorian house. The flat features a private 88 ft garden and offers excellent potential for extending, subject to obtaining the necessary consents. South Villas is quiet street within the sought after Camden Conservation area and is convenient for access into The City and West End, Camden, Kings Cross and Islington.

- Two bedrooms
- En-Suite bathroom
- En-Suite shower room (to bed 2)
- Open plan kitchen/living room
- Superb 88ft south east facing garden
- Private street entrance

• Leasehold (980 years remaining)

• Service Charge: TBC

• Ground Rent: TBC

• Council Tax: Band D - £1,689.03 p/a (Camden)

• Approx Sq Ft: 706

• Rental Estimate: £2,400 pcm

Hotblack Desiato

T: 020 7482 2894 www.hotblackdesiato.co.uk

Whilst every attempt has been made to ensure the accuracy of the floor plans contained here, measurements of doors, windows and rooms are approximate and no responsibility is taken for any error, omission or mis-statement. These plans are for representation purposes only as defined by RIICS Code of Measuring Practice and should be used as such by any prospective purchaser. The services, systems and appliances listed in this specification have not been tested and no guarantee as to their operating ability or their efficiency can be given.