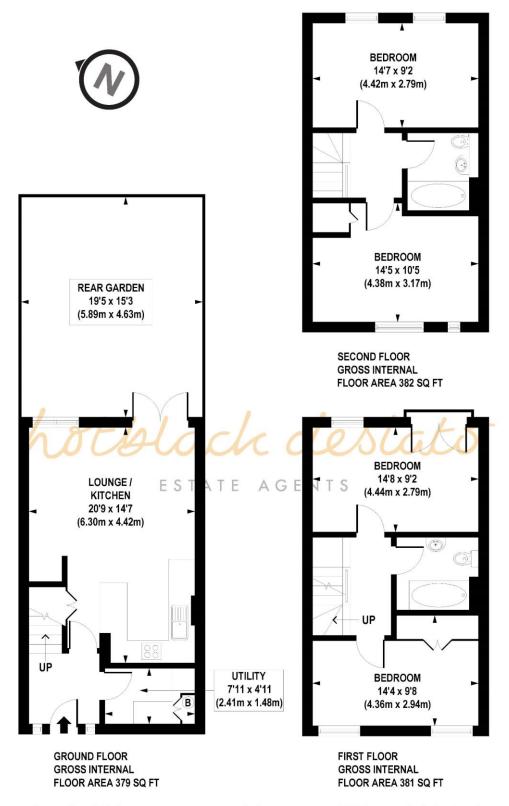

## APPROX. GROSS INTERNAL FLOOR AREA 1142 sq. ft / 106.14 sq. m

Floorplan is for illustrative purposes only and is not to scale. Every attempt has been made to ensure the accuracy of the floorplan shown, however all measurements, fixtures, fittings and data shown are an approximate interpretation for illustrative purposes only. Liability for errors, omissions or mis-statement through negligence or otherwise is hereby excluded.

Whilst every attempt has been made to ensure the accuracy of the floor plans contained here, measurements of doors, windows and rooms are approximate and no responsibility is taken for any error, omission or mis-statement. These plans are for representation purposes only as defined by RIICS Code of Measuring Practice and should be used as such by any prospective purchaser. The services, systems and appliances listed in this specification have not been tested and no guarantee as to their operating ability or their efficiency can be given.