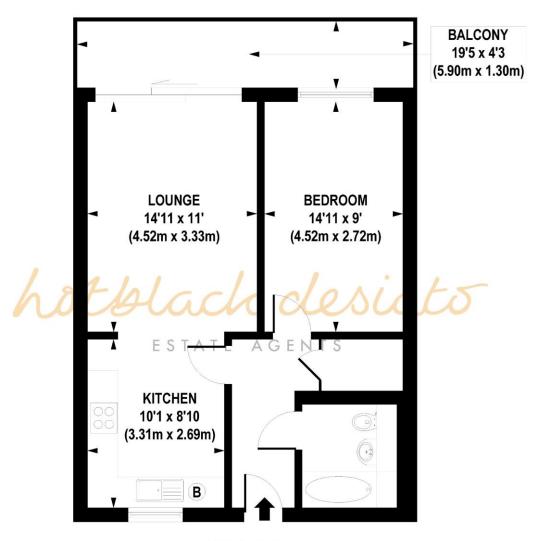

- One Bedroom
- Open Plan Living Space
- Bathroom
- Large Balcony

- Leasehold (189 years remaining)
- Approx 530 Sq Ft
- Council Tax Band C (Islington)
- Service Charge £2,891 p/a

Hotblack Desiato

T: 020 7288 9696 www.hotblackdesiato.co.uk

**FIRST FLOOR** 

APPROX. GROSS INTERNAL FLOOR AREA 530 sq. ft / 49.20 sq. m

Floorplan is for illustrative purposes only and is not to scale.

Every attempt has been made to ensure the accuracy of the floorplan shown, however all measurements, fixtures, fittings and data shown are an approximate interpretation for illustrative purposes only.

Liability for errors, omissions or mis-statement through negligence or otherwise is hereby excluded.

Whilst every attempt has been made to ensure the accuracy of the floor plans contained here, measurements of doors, windows and rooms are approximate and no responsibility is taken for any error, omission or mis-statement. These plans are for representation purposes only as defined by RIICS Code of Measuring Practice and should be used as such by any prospective purchaser. The services, systems and appliances listed in this specification have not been tested and no guarantee as to their operating ability or their efficiency can be given.