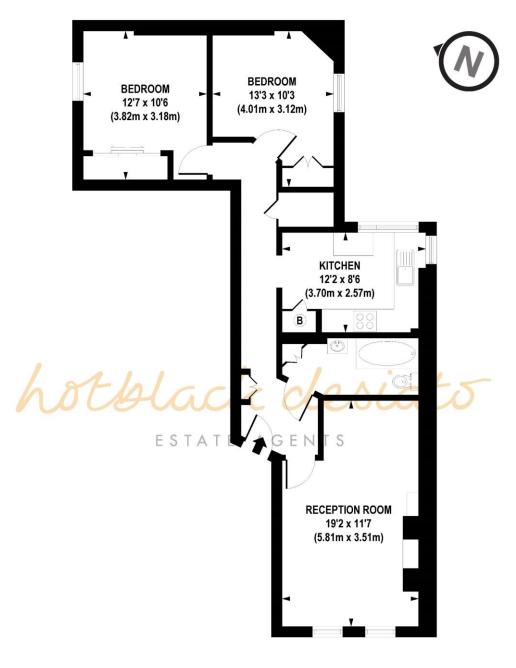

### APPROX. GROSS INTERNAL FLOOR AREA 767 sq. ft / 71.24 sq. m

Floorplan is for illustrative purposes only and is not to scale. Every attempt has been made to ensure the accuracy of the floorplan shown, however all measurements, fixtures, fittings and data shown are an approximate interpretation for illustrative purposes only. Liability for errors, omissions or mis-statement through negligence or otherwise is hereby excluded.

Whilst every attempt has been made to ensure the accuracy of the floor plans contained here, measurements of doors, windows and rooms are approximate and no responsibility is taken for any error, omission or mis-statement. These plans are for representation purposes only as defined by RIICS Code of Measuring Practice and should be used as such by any prospective purchaser. The services, systems and appliances listed in this specification have not been tested and no guarantee as to their operating ability or their efficiency can be given.