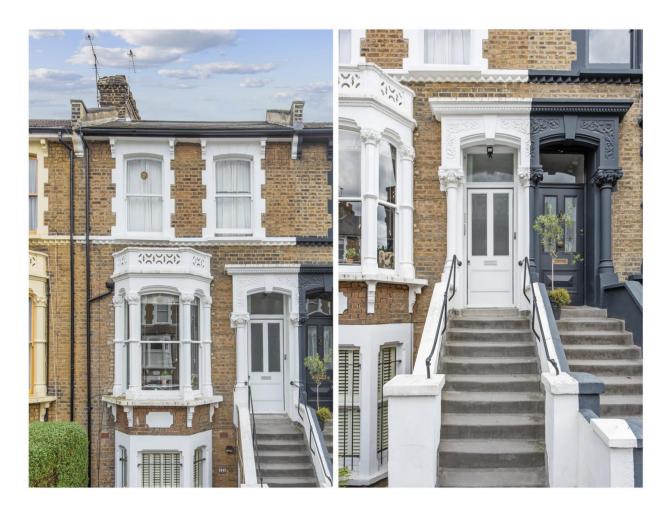

### Poets Road, London, N5 2SL

Asking Price: £535,000 Leasehold

# 1 Total Bedroom | 1 Reception Room | 1 Bathroom

Oozing period features, a raised ground floor flat with high ceilings, sash windows and well-presented throughout.

This one bedroom dwelling is comprised of a good sized reception/ dining room to the front, double bedroom, kitchen and bathroom toward the rear of the property.