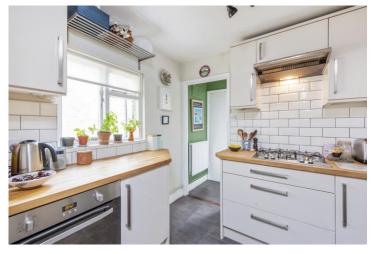

# 1 Total Bedroom | 1 Reception Room | 1 Bathroom

Oozing period features, a raised ground floor flat with high ceilings, sash windows and well-presented throughout.

This one bedroom dwelling is comprised of a good sized reception/ dining room to the front, double bedroom, kitchen and bathroom toward the rear of the property.