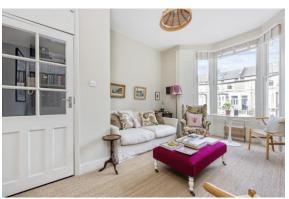

# 1 Total Bedroom | 1 Reception Room | 1 Bathroom

Oozing period features, a raised ground floor flat with high ceilings, sash windows and well-presented throughout.

This one bedroom dwelling is comprised of a good sized reception/ dining room to the front, double bedroom, kitchen and bathroom toward the rear of the property.