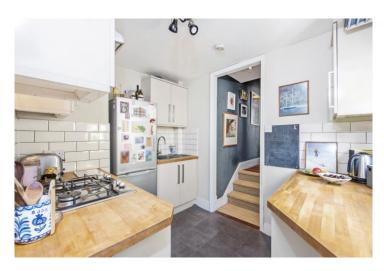

# 1 Total Bedroom | 1 Reception Room | 1 Bathroom

Oozing period features, a raised ground floor flat with high ceilings, sash windows and well-presented throughout.

This one bedroom dwelling is comprised of a good sized reception/ dining room to the front, double bedroom, kitchen and bathroom toward the rear of the property.