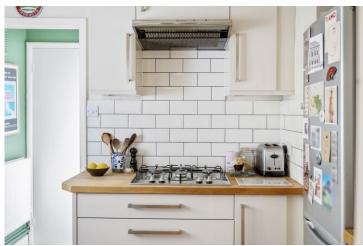

# 1 Total Bedroom | 1 Reception Room | 1 Bathroom

Oozing period features, a raised ground floor flat with high ceilings, sash windows and well-presented throughout.

This one bedroom dwelling is comprised of a good sized reception/ dining room to the front, double bedroom, kitchen and bathroom toward the rear of the property.