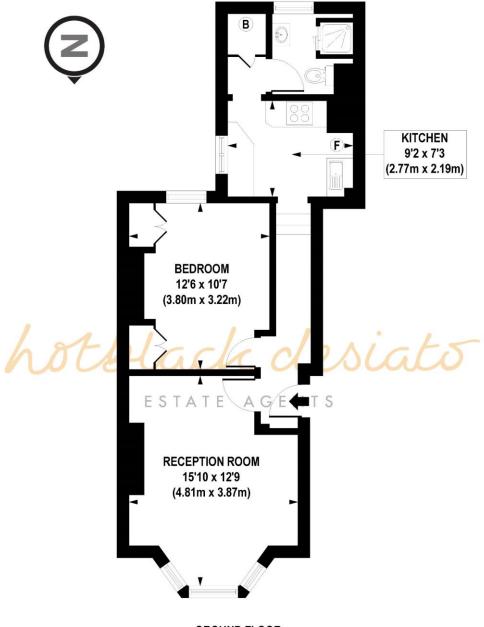

## 22b Poets Road, London, N5 2SL

Hotblack Desiato

T: 020 7288 9696 www.hotblackdesiato.co.uk

**GROUND FLOOR** 

#### APPROX. GROSS INTERNAL AREA FLOOR 489 sq. ft / 45.41 sq. m

Floorplan is for illustrative purposes only and is not to scale.

Every attempt has been made to ensure the accuracy of the floorplan shown, however all measurements, fixtures, fittings and data shown are an approximate interpretation for illustrative purposes only.

Liability for errors, omissions or mis-statement through negligence or otherwise is hereby excluded.

Whilst every attempt has been made to ensure the accuracy of the floor plans contained here, measurements of doors, windows and rooms are approximate and no responsibility is taken for any error, omission or mis-statement. These plans are for representation purposes only as defined by RIICS Code of Measuring Practice and should be used as such by any prospective purchaser. The services, systems and appliances listed in this specification have not been tested and no guarantee as to their operating ability or their efficiency can be given.