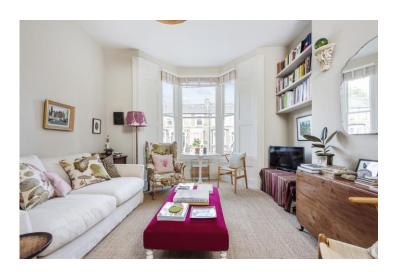

# 1 Total Bedroom | 1 Reception Room | 1 Bathroom

Oozing period features, a raised ground floor flat with high ceilings, sash windows and well-presented throughout.

This one bedroom dwelling is comprised of a good sized reception/ dining room to the front, double bedroom, kitchen and bathroom toward the rear of the property.