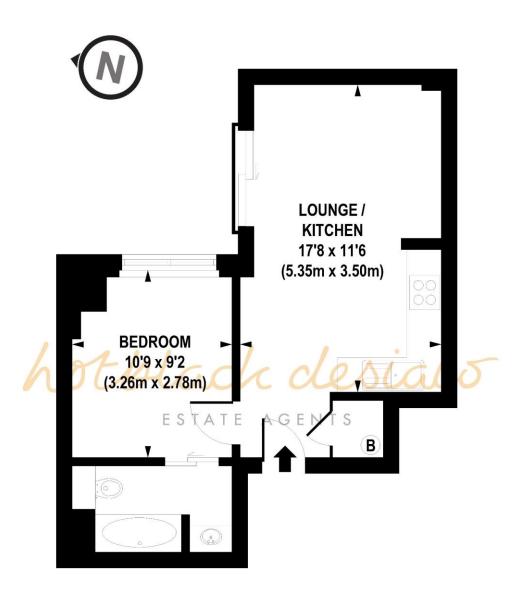

## APPROX. GROSS INTERNAL FLOOR AREA 396 sq. ft / 36.83 sq. m

Floorplan is for illustrative purposes only and is not to scale. Every attempt has been made to ensure the accuracy of the floorplan shown, however all measurements, fixtures, fittings and data shown are an approximate interpretation for illustrative purposes only. Liability for errors, omissions or mis-statement through negligence or otherwise is hereby excluded.

Whilst every attempt has been made to ensure the accuracy of the floor plans contained here, measurements of doors, windows and rooms are approximate and no responsibility is taken for any error, omission or mis-statement. These plans are for representation purposes only as defined by RIICS Code of Measuring Practice and should be used as such by any prospective purchaser. The services, systems and appliances listed in this specification have not been tested and no guarantee as to their operating ability or their efficiency can be given.