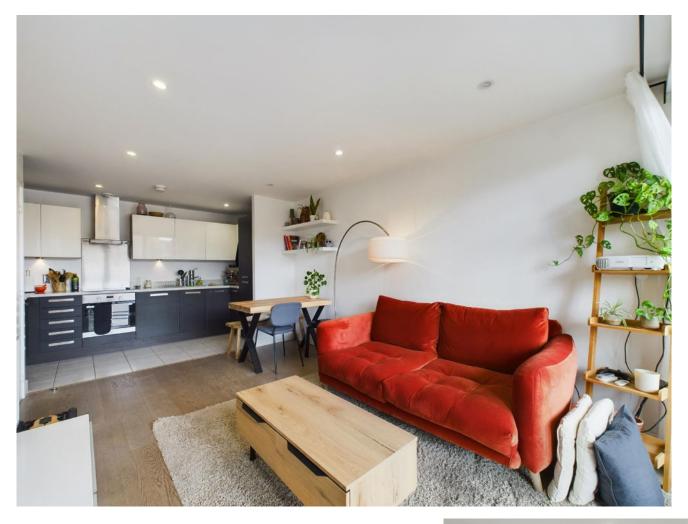

#### 2 Bedrooms | 1 Reception Room | 1 Bathroom

A two double bedroom apartment located within a secure modern development that benefits from a private balcony. This property has an open plan kitchen and living space with dedicated area to dine and a separate utility room.

## Basin Mill Apartments, Laburnum Street, E2 8FP

This apartment has lift access and is located under a quarter of a mile from Haggerston Park. The popular restaurants and Cafes of Broadway market are just over half a mile away with Hoxton Overground a similar distance.