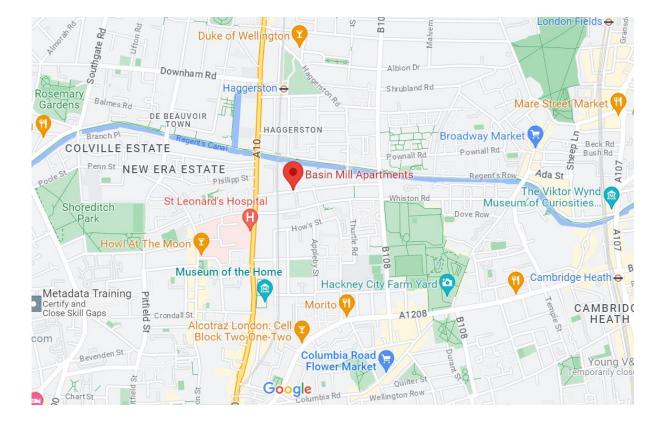

## Basin Mill Apartments, Laburnum Street, E2 8FP

This apartment has lift access and is located under a quarter of a mile from Haggerston Park. The popular restaurants and Cafes of Broadway market are just over half a mile away with Hoxton Overground a similar distance.