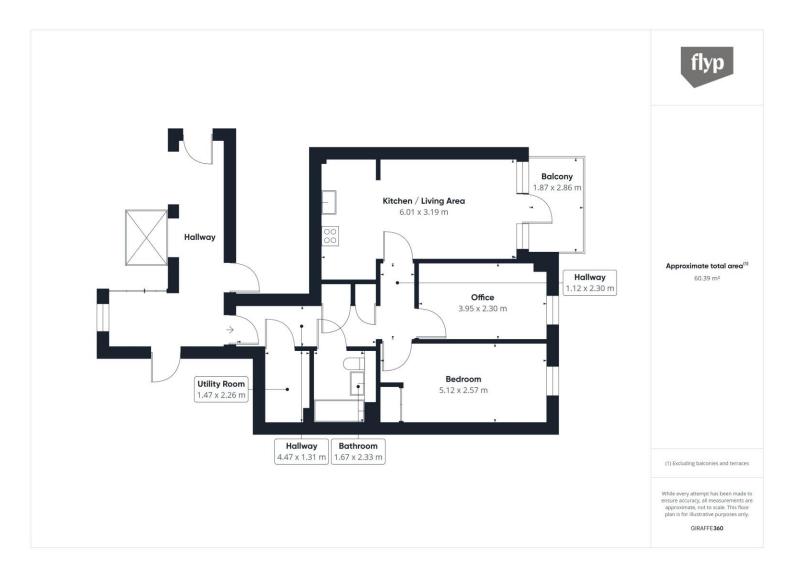

- Leasehold 115 years
- 60.0 Approx Sq Metres
- Flat/Apartment
- Balcony
- Modern

• Service charge £2,466 pa

- Ground rent £100 pa
- Council Tax Band D Hackney

**Hotblack Desiato** 

T: 020 7226 0160

www.hotblackdesiato.co.uk

Whilst every attempt has been made to ensure the accuracy of the floor plans contained here, measurements of doors, windows and rooms are approximate and no responsibility is taken for any error, omission or mis-statement. These plans are for representation purposes only as defined by RIICS Code of Measuring Practice and should be used as such by any prospective purchaser. The services, systems and appliances listed in this specification have not been tested and no guarantee as to their operating ability or their efficiency can be given.