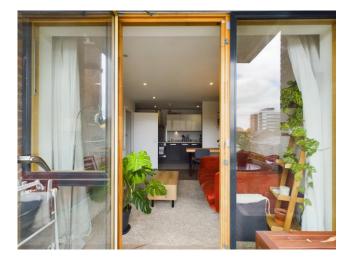

#### 2 Bedrooms | 1 Reception Room | 1 Bathroom

A two double bedroom apartment located within a secure modern development that benefits from a private balcony. This property has an open plan kitchen and living space with dedicated area to dine and a separate utility room.

- Leasehold 115 years
- 60.0 Approx Sq Metres
- Flat/Apartment
- Balcony
- Modern

• Service charge £2,466 pa

- Ground rent £100 pa
- Council Tax Band D Hackney