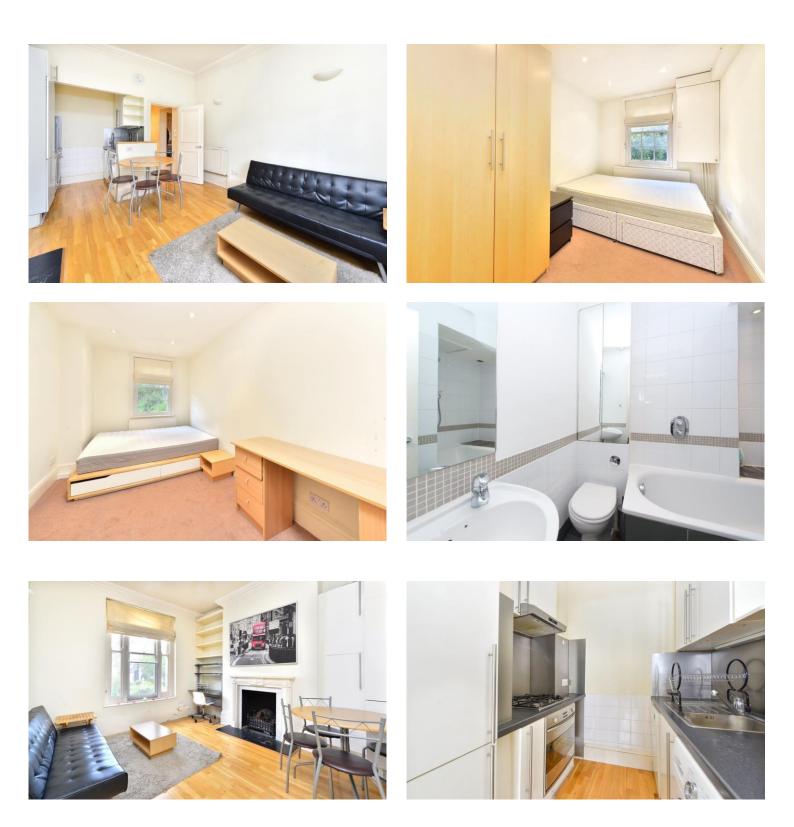

NB All photos predate the current tenancy.

- 2 bedrooms
- 2 bathrooms
- Open plan living room & kitchen
- Desirable location
- Near to Shops & tube

- Share Of Freehold
- Service charge £1,000 p/a
- Ground rent NIL
- Council Tax Band D £1990.16 p/a
- Rental estimate £525 p/w