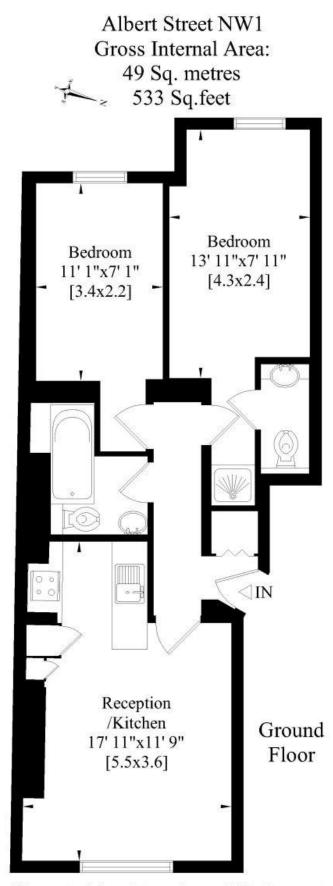

## Albert Street, NW1 7LU

**Hotblack Desiato** 

T: 020 7482 2894

www.hotblackdesiato.co.uk

Whilst every attempt has been made to ensure the accuracy of this floor plan, measurements of doors, windows and rooms are approximate. For identification purposes only. Not to scale. $\otimes$ 