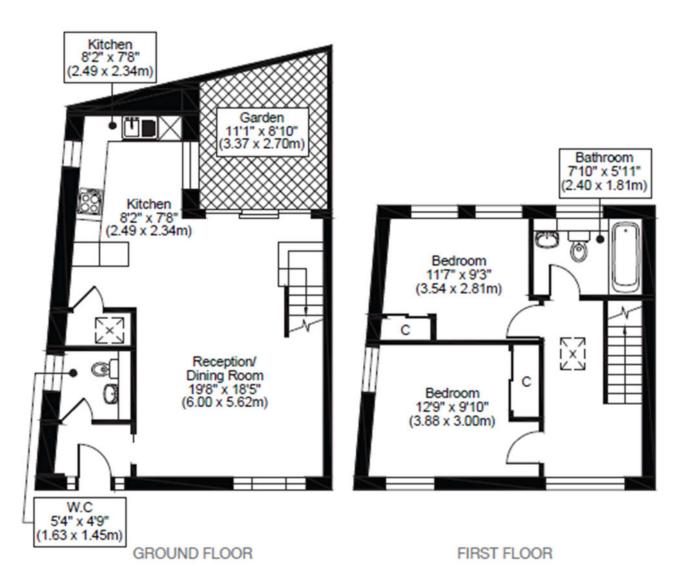

# RAGLAN HOUSE, NW5 TOTAL APPROX FLOOR PLAN AREA 843 SQ.FT (78 SQ.M)

All measurements, walls, doors, windows, fittings and their appliances, their size and locations are shown conventionally and are approximate only and cannot be regarded as being a representation either by the seller or his agent.

Whilst every attempt has been made to ensure the accuracy of the floor plans contained here, measurements of doors, windows and rooms are approximate and no responsibility is taken for any error, omission or mis-statement. These plans are for representation purposes only as defined by RIICS Code of Measuring Practice and should be used as such by any prospective purchaser. The services, systems and appliances listed in this specification have not been tested and no guarantee as to their operating ability or their efficiency can be given.