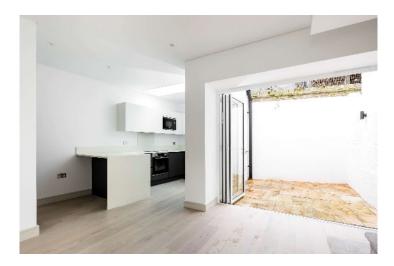

#### 2 Bedrooms

An impressive conversion of a 1930's built former school into a selection of 2 and 3 bedroom freehold townhouses. High ceilings, large windows and wooden floors combine to provide light, airy and well-proportioned accommodation. Only 3 houses remain available, each with a Guest WC, patio garden, high quality bathroom and well-equipped kitchen fitted with Bosch appliances.

- 2 bedrooms
- Open plan kitchen
- Open plan reception/dining room
- Guest WC

- Wood floors
- Patio garden
- Quiet and desirable location

.

Hotblack Desiato

T: 020 7482 2894 www.hotblackdesiato.co.uk