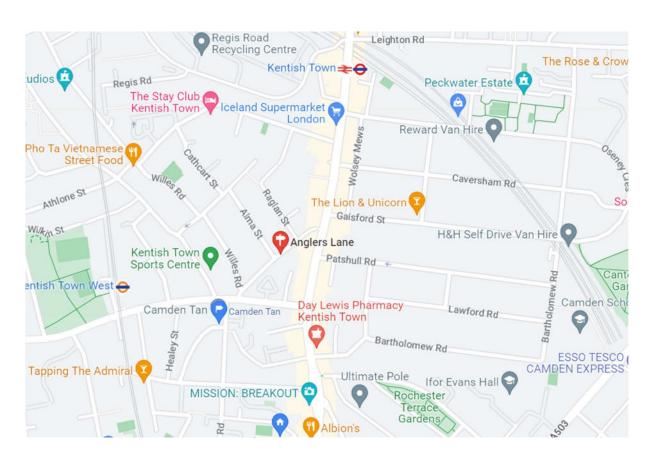

### Raglan Street, NW5

A quiet street of attractive Victorian terraced housing convenient for all modes of public transport and only a stone's throw from the hustle and bustle of Kentish Town Road which is lined with independent shops, cafes and restaurants together with many high street brands. The properties are being sold by an locally based award winning company and include a 10 year building warranty.