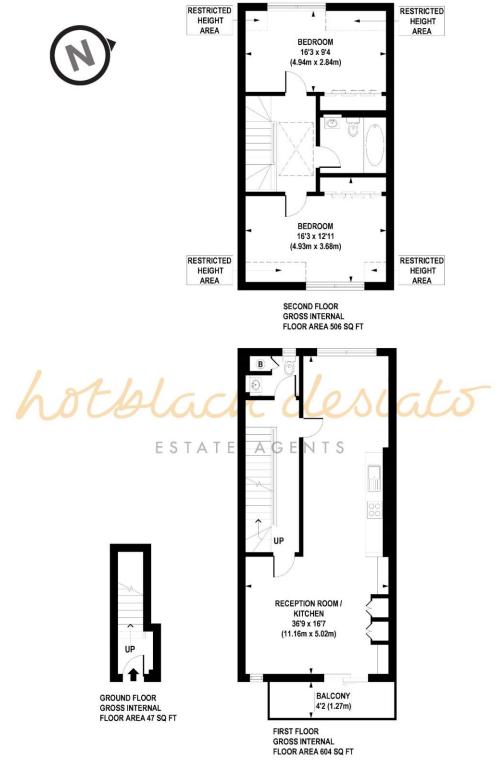

APPROX. GROSS INTERNAL AREA FLOOR 1157 sq. ft / 107.48 sq. m (Including Restricted Height Area) APPROX. GROSS INTERNAL AREA FLOOR 1114 sq. ft / 103.45 sq. m (Excluding Restricted Height Area)

Floorplan is for illustrative purposes only and is not to scale. Every attempt has been made to ensure the accuracy of the floorplan shown, however all measurements, fixtures, fittings and data shown are an approximate interpretation for illustrative purposes only. Liability for errors, omissions or mis-statement through negligence or otherwise is hereby excluded.

Whilst every attempt has been made to ensure the accuracy of the floor plans contained here, measurements of doors, windows and rooms are approximate and no responsibility is taken for any error, omission or mis-statement. These plans are for representation purposes only as defined by RIICS Code of Measuring Practice and should be used as such by any prospective purchaser. The services, systems and appliances listed in this specification have not been tested and no guarantee as to their operating ability or their efficiency can be given.