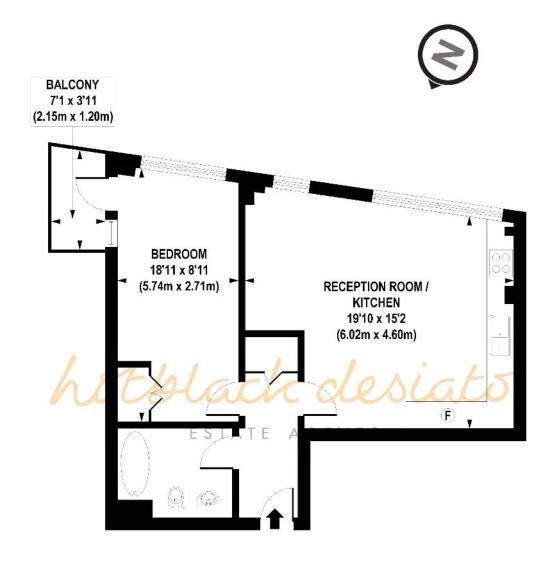

Hotblack Desiato T: 020 7226 0160 www.hotblackdesiato.co.uk

THIRD FLOOR

### APPROX. GROSS INTERNAL AREA FLOOR 588 sq. ft / 54.67 sq. m

Floorplan is for illustrative purposes only and is not to scale.

Every attempt has been made to ensure the accuracy of the floorplan shown, however all measurements, fixtures, fittings and data shown are an approximate interpretation for illustrative purposes only.