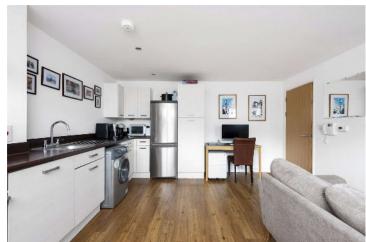

### Wenlock Street, N1 7QW

An attractive and well proportioned one bedroom apartment on the 3rd floor of a 2010 built block. The flat features a spacious open plan living / dining room and well equipped kitchen, and balcony. Wenlock Street is quiet, yet centrally located. It is convenient for access into the City and the fashionable hotspots of Angel, Hoxton and Shoreditch. Old Street station is nearby and the Regent's canal towpath, and wide open spaces at Shoreditch Park, are only a few minutes' walk away.