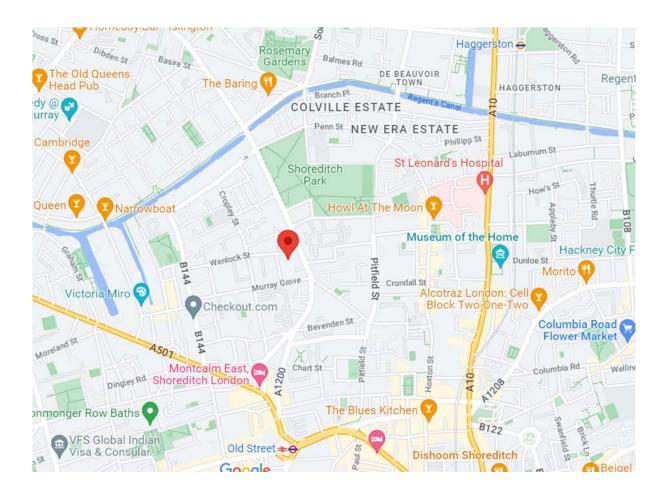

### Wenlock Street, N1 7QW

An attractive and well proportioned one bedroom apartment on the 3rd floor of a 2010 built block. The flat features a spacious open plan living / dining room and well equipped kitchen, and balcony. Wenlock Street is quiet, yet centrally located. It is convenient for access into the City and the fashionable hotspots of Angel, Hoxton and Shoreditch. Old Street station is nearby and the Regent's canal towpath, and wide open spaces at Shoreditch Park, are only a few minutes' walk away.