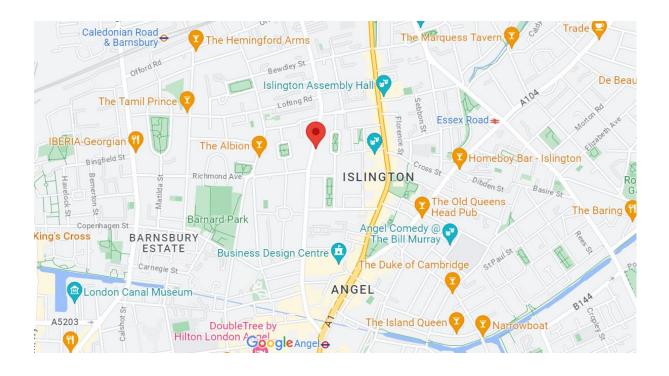

## Liverpool Road, N1 1LA

Situated centrally amongst the hustle and bustle of the vibrancy of Upper Street, whilst retaining peace and tranquillity within the heart of Islington. The gastro pubs of the Albion and the Drapers Arms can be found locally within Barnsbury, close to Angel. Highbury & Islington station (National Rail & Victoria Line) and Angel Underground (Northern Line) offer superb transport links to the City and across London.