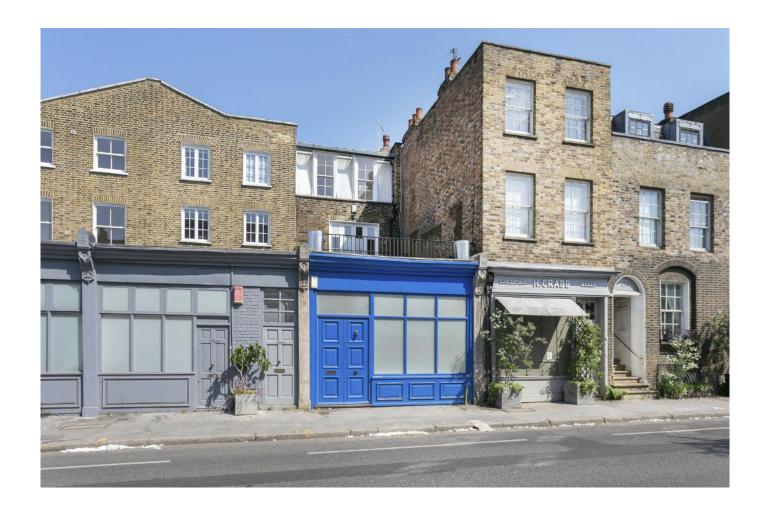

## Liverpool Road, N1 1LA

Asking Price: £1,850,000 Freehold

## 3 Bedrooms | 1 Reception Room | 2 Bathrooms

A unique opportunity to acquire a characterful, spacious Freehold house, benefitting from a private garden, roof terrace and balcony. Accommodation is substantial, comprising, a grand entrance hallway, with an open plan reception, dining and kitchen space occupying the ground floor, complete with a grand fireplace.

## Liverpool Road, N1 1LA

Situated centrally amongst the hustle and bustle of the vibrancy of Upper Street, whilst retaining peace and tranquillity within the heart of Islington. The gastro pubs of the Albion and the Drapers Arms can be found locally within Barnsbury, close to Angel. Highbury & Islington station (National Rail & Victoria Line) and Angel Underground (Northern Line) offer superb transport links to the City and across London.