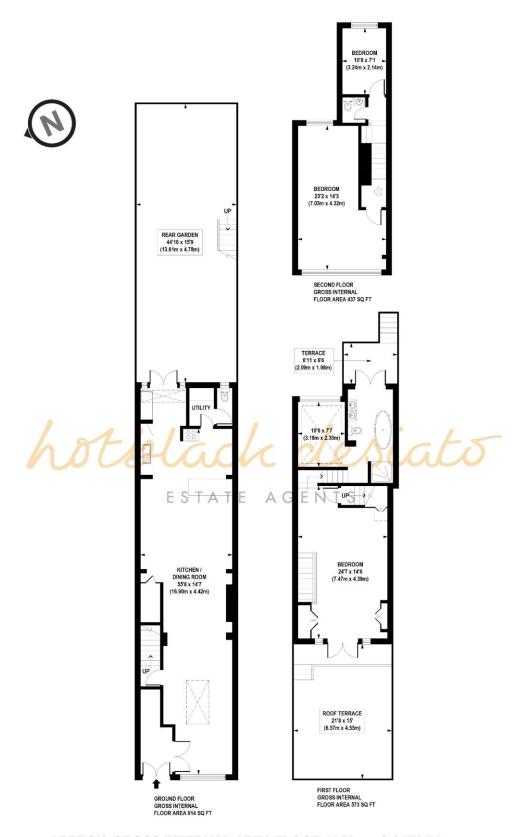

APPROX. GROSS INTERNAL AREA FLOOR 1924 sq. ft / 178.71 sq. m

Floorplan is for illustrative purposes only and is not to scale.

Every attempt has been made to ensure the accuracy of the floorplan shown, however all measurements, fixtures, fittings and data shown are an approximate interpretation for illustrative purposes only.

Liability for errors, omissions or mis-statement through negligence or otherwise is hereby excluded.

Whilst every attempt has been made to ensure the accuracy of the floor plans contained here, measurements of doors, windows and rooms are approximate and no responsibility is taken for any error, omission or mis-statement. These plans are for representation purposes only as defined by RIICS Code of Measuring Practice and should be used as such by any prospective purchaser. The services, systems and appliances listed in this specification have not been tested and no guarantee as to their operating ability or their efficiency can be given.