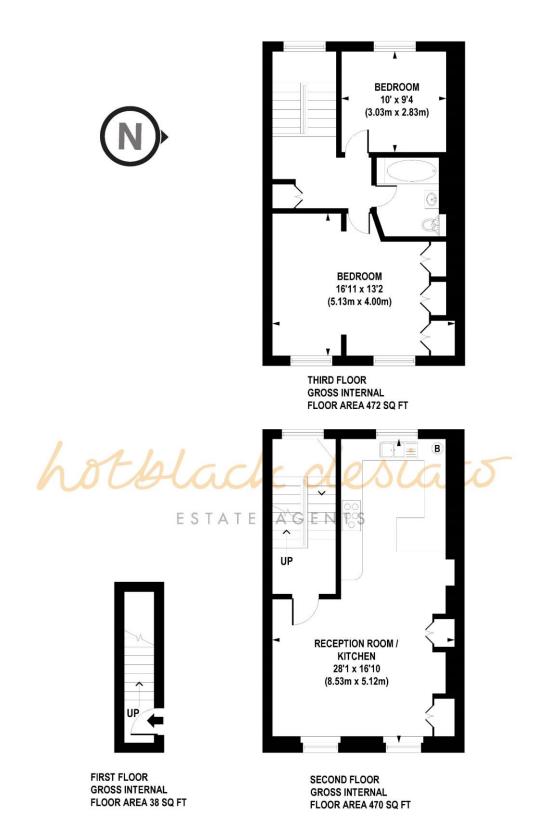

#### APPROX. GROSS INTERNAL FLOOR AREA 980 sq. ft / 91.12 sq. m

Floorplan is for illustrative purposes only and is not to scale. Every attempt has been made to ensure the accuracy of the floorplan shown, however all measurements, fixtures, fittings and data shown are an approximate interpretation for illustrative purposes only. Liability for errors, omissions or mis-statement through negligence or otherwise is hereby excluded.

Whilst every attempt has been made to ensure the accuracy of the floor plans contained here, measurements of doors, windows and rooms are approximate and no responsibility is taken for any error, omission or mis-statement. These plans are for representation purposes only as defined by RIICS Code of Measuring Practice and should be used as such by any prospective purchaser. The services, systems and appliances listed in this specification have not been tested and no guarantee as to their operating ability or their efficiency can be given.