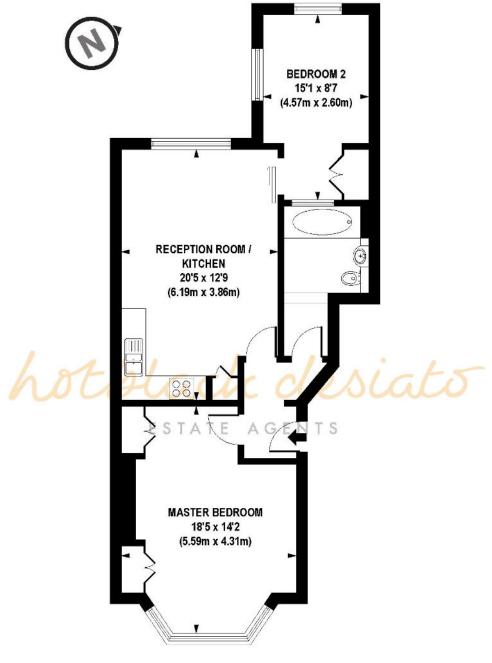

### Highbury Hill, London, N5 1AP

Hotblack Desiato

T: 020 7288 9696 www.hotblackdesiato.co.uk

GROUND FLOOR

#### APPROX. GROSS INTERNAL FLOOR AREA 713 sq. ft / 66.24 sq. m

Floorplan is for illustrative purposes only and is not to scale.

Every attempt has been made to ensure the accuracy of the floorplan shown, however all measurements, fixtures, fittings and data shown are an approximate interpretation for illustrative purposes only.