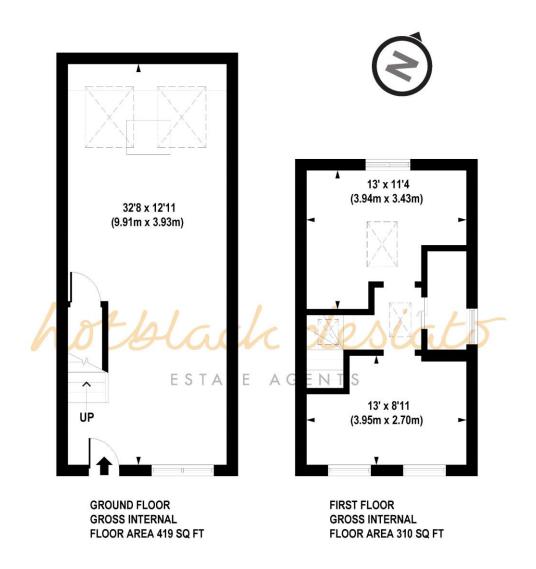

#### APPROX. GROSS INTERNAL FLOOR AREA 729 sq. ft / 67.75 sq. m

Floorplan is for illustrative purposes only and is not to scale.

Every attempt has been made to ensure the accuracy of the floorplan shown, however all measurements, fixtures, fittings and data shown are an approximate interpretation for illustrative purposes only. Liability for errors, omissions or mis-statement through negligence or otherwise is hereby excluded.

Whilst every attempt has been made to ensure the accuracy of the floor plans contained here, measurements of doors, windows and rooms are approximate and no responsibility is taken for any error, omission or mis-statement. These plans are for representation purposes only as defined by RIICS Code of Measuring Practice and should be used as such by any prospective purchaser. The services, systems and appliances listed in this specification have not been tested and no guarantee as to their operating ability or their efficiency can be given.