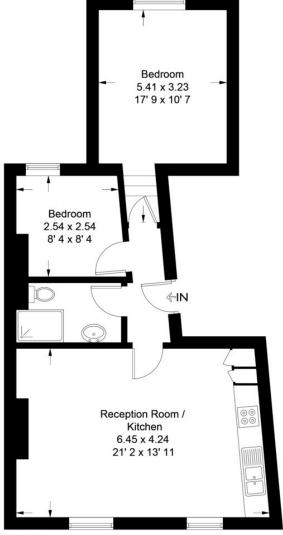

## Riversdale Road

Approximate Gross Internal Area = 596 sq ft / 55.4 sq m

First Floor

Not to scale, for guidance only and must not be relied upon as a statement of fact All measurements and areas are approximate only and have been prepared in accordance with the current edition of the RICS Code of Measuring Practice