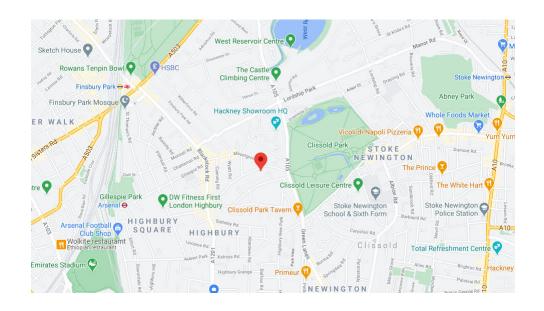

# RIVERSDALE ROAD, N5 2SU

£550,000

Stunning first floor apartment close to Clissold Park, Piccadilly, Victoria and Overground

- First Floor Apartment
- Two bedrooms
- Open plan living/kitchen
- Bedroom

- Share of Freehold
- Service Charge: Shared costs
- Ground Rent: n/a
- Approx. Sq Ft: 596 sq ft