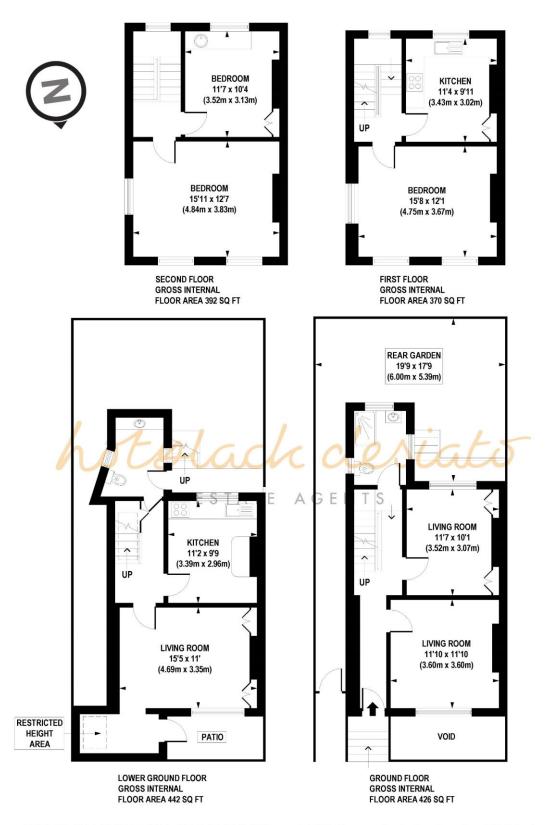

Hotblack Desiato

T: 020 7288 9696 www.hotblackdesiato.co.uk

APPROX. GROSS INTERNAL AREA FLOOR 1630 sq. ft / 151.48 sq. m (Including Restricted Height Area) APPROX. GROSS INTERNAL AREA FLOOR 1618 sq. ft / 150.32 sq. m (Excluding Restricted Height Area)

Floorplan is for illustrative purposes only and is not to scale. Every attempt has been made to ensure the accuracy of the floorplan shown, however all measurements, fixtures, fittings and data shown are an approximate interpretation for illustrative purposes only. Liability for errors, omissions or mis-statement through negligence or otherwise is hereby excluded.

Whilst every attempt has been made to ensure the accuracy of the floor plans contained here, measurements of doors, windows and rooms are approximate and no responsibility is taken for any error, omission or mis-statement. These plans are for representation purposes only as defined by RIICS Code of Measuring Practice and should be used as such by any prospective purchaser. The services, systems and appliances listed in this specification have not been tested and no guarantee as to their operating ability or their efficiency can be given.