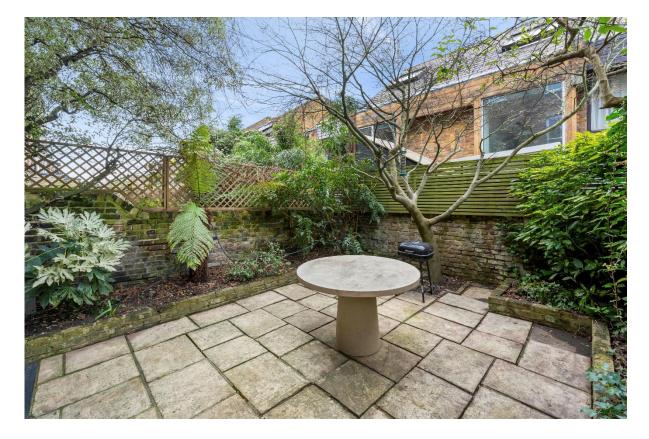

## Asking Price: £695,000 Share of Freehold

A beautiful, extended, 1 bedroom garden flat featuring high ceilings and large windows on the lower ground floor of a substantial, Victorian mid terrace house. The rear extension provides additional living room space and leads directly into the private, West facing rear garden. Camden rail and tube stations are within easy reach as are Euston and Kings Cross stations.

- One bedroom
- Modern Bathroom
- Extended Living Room
- Semi Open Plan Kitchen
- West Facing Patio Garden

- Share Of Freehold (999 year lease)
- Service Charge: £1,200 p/a
- Ground Rent: Peppercorn
- Council Tax: Band D £1,689.03 p/a (Camden)
- Approx Sq Ft: 806
- Rental Estimate: £2,300 pcm