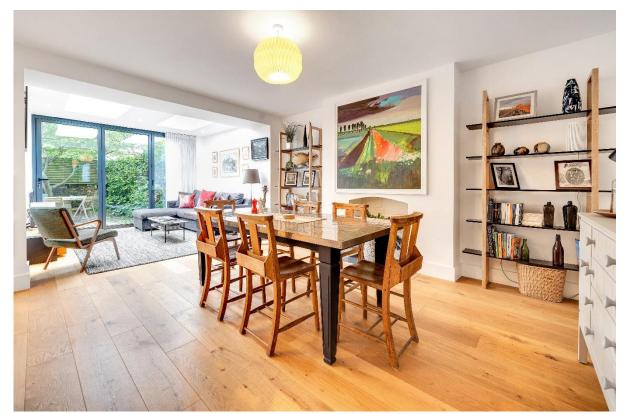

## Asking Price: £695,000 Share of Freehold

A beautiful, extended, 1 bedroom garden flat featuring high ceilings and large windows on the lower ground floor of a substantial, Victorian mid terrace house. The rear extension provides additional living room space and leads directly into the private, West facing rear garden. Camden rail and tube stations are within easy reach as are Euston and Kings Cross stations.

- One bedroom
- Modern Bathroom
- Extended Living Room
- Semi Open Plan Kitchen
- West Facing Patio Garden

- Share Of Freehold (999 year lease)
- Service Charge: £1,200 p/a
- Ground Rent: Peppercorn
- Council Tax: Band D £1,689.03 p/a (Camden)
- Approx Sq Ft: 806
- Rental Estimate: £2,300 pcm