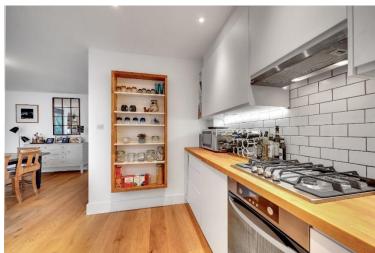

- One bedroom
- Modern Bathroom
- Extended Living Room
- Semi Open Plan Kitchen
- West Facing Patio Garden

- Share Of Freehold (999 year lease)
- Service Charge: £1,200 p/a
- Ground Rent: Peppercorn
- Council Tax: Band D £1,689.03 p/a (Camden)
- Approx Sq Ft: 806
- Rental Estimate: £2,300 pcm