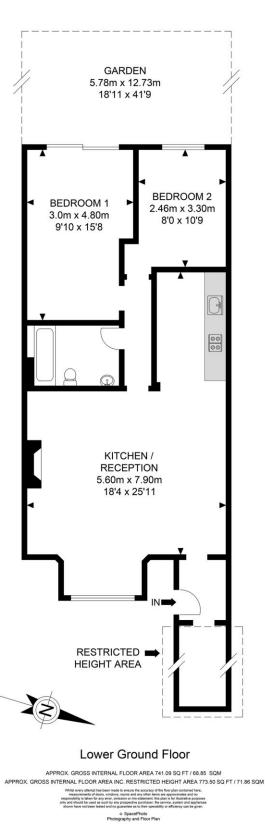

### Lower Ground Floor, 145 Petherton Road, London, N5 2RS

A charming two bedroom garden flat on this wide tree lined road in Highbury. It's always lovely to enter a flat from its own front door and in this case, there is then a small lobby which opens into a large sitting room with a bay window and a working fireplace for those long winter's evenings. The kitchen is separate and is a country style kitchen with a butler sink and wooden work tops

**Hotblack Desiato** 

T: 020 7288 9696

www.hotblackdesiato.co.uk

Whilst every attempt has been made to ensure the accuracy of the floor plans contained here, measurements of doors, windows and rooms are approximate and no responsibility is taken for any error, omission or mis-statement. These plans are for representation purposes only as defined by RIICS Code of Measuring Practice and should be used as such by any prospective purchaser. The services, systems and appliances listed in this specification have not been tested and no guarantee as to their operating ability or their efficiency can be given.