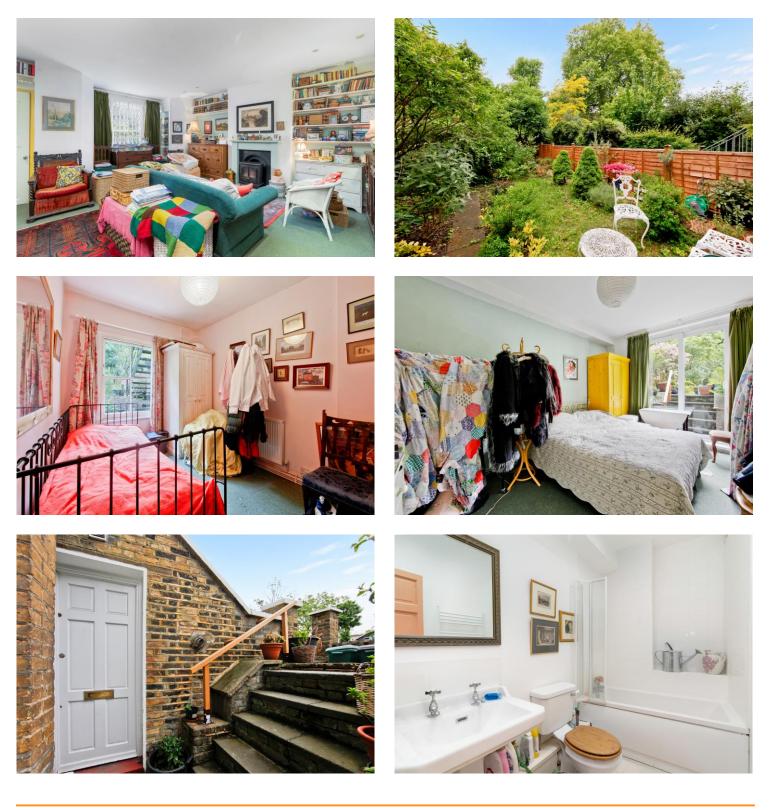

### Lower Ground Floor, 145 Petherton Road, London, N5 2RS

A charming two bedroom garden flat on this wide tree lined road in Highbury. It's always lovely to enter a flat from its own front door and in this case, there is then a small lobby which opens into a large sitting room with a bay window and a working fireplace for those long winter's evenings. The kitchen is separate and is a country style kitchen with a butler sink and wooden work tops