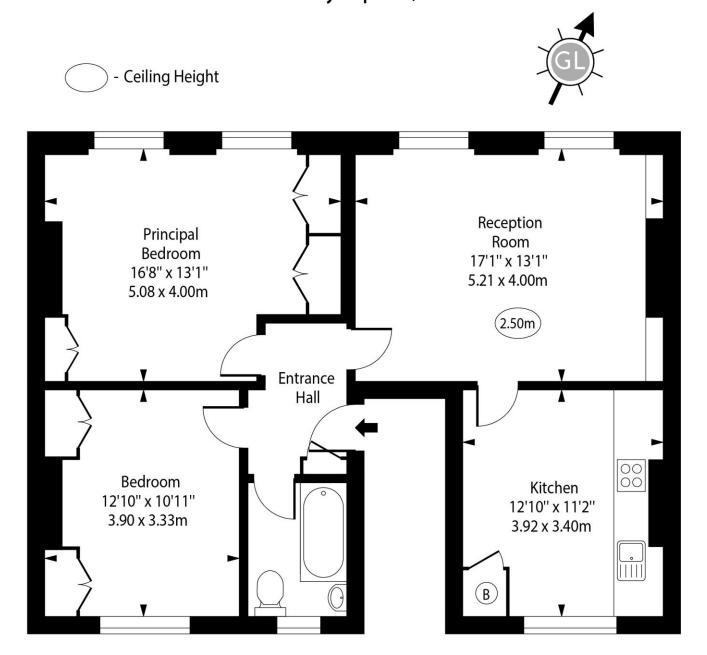

## Canonbury Square, N1

Second Floor

### Approx Gross Internal Area

835 Sq Ft - 77.57 Sq M

Every attempt has been made to ensure the accuracy of the floor plan shown.

However, all measurements, fixtures, fittings, and data shown are approximate interpretations and for illustrative purposes only.

Measured according to the RICS IPMS 2. Not To Scale. www.goldlens.co.uk Ref. No. 027858IG

Whilst every attempt has been made to ensure the accuracy of the floor plans contained here, measurements of doors, windows and rooms are approximate and no responsibility is taken for any error, omission or mis-statement. These plans are for representation purposes only as defined by RIICS Code of Measuring Practice and should be used as such by any prospective purchaser. The services, systems and appliances listed in this specification have not been tested and no guarantee as to their operating ability or their efficiency can be given.