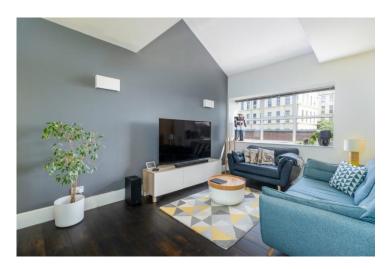

Arranged over the third and fourth floors spanning 1184 square feet, the apartment opens onto the sun soaked reception and living room, leading to the spiral staircase and the master bedroom with an ensuite bathroom.