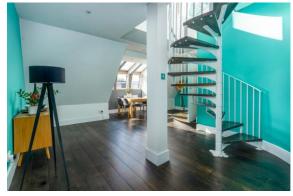

Arranged over the third and fourth floors spanning 1184 square feet, the apartment opens onto the sun soaked reception and living room, leading to the spiral staircase and the master bedroom with an ensuite bathroom.