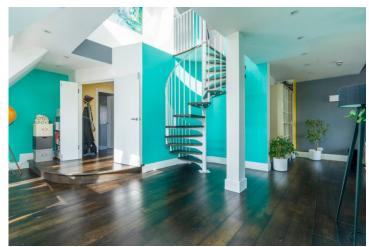

Arranged over the third and fourth floors spanning 1184 square feet, the apartment opens onto the sun soaked reception and living room, leading to the spiral staircase and the master bedroom with an ensuite bathroom.