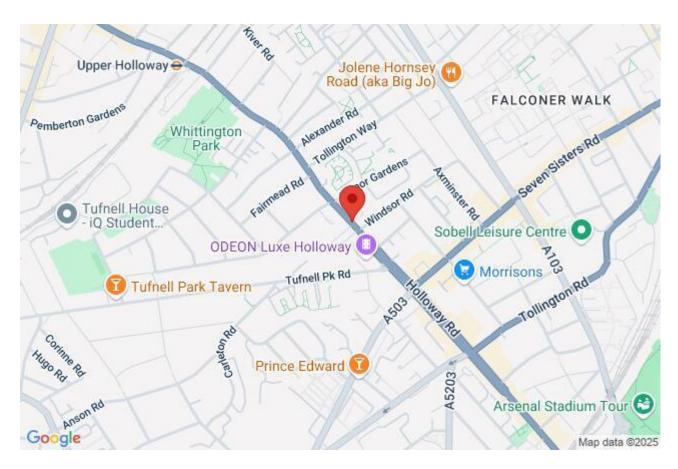

## **Empire Square, Holloway Road, Islington, London, N7 6JN**

Asking Price: £845,000 Leasehold

## **Empire Square, Holloway Road, Islington, London, N7 6JN**

This two-bedroom property is best described as a hidden gem, with the entry to the courtyard found just off the bustling Holloway Road, meaning the property is well located as well as an oasis of calm.