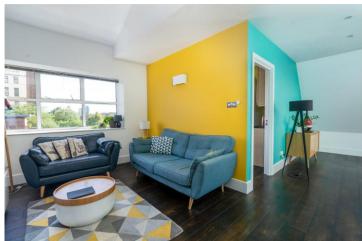

Arranged over the third and fourth floors spanning 1184 square feet, the apartment opens onto the sun soaked reception and living room, leading to the spiral staircase and the master bedroom with an ensuite bathroom.