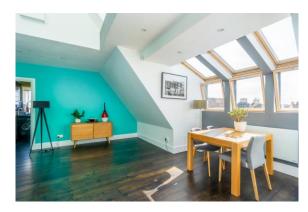

Arranged over the third and fourth floors spanning 1184 square feet, the apartment opens onto the sun soaked reception and living room, leading to the spiral staircase and the master bedroom with an ensuite bathroom.