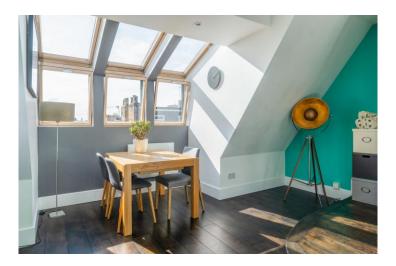

Arranged over the third and fourth floors spanning 1184 square feet, the apartment opens onto the sun soaked reception and living room, leading to the spiral staircase and the master bedroom with an ensuite bathroom.