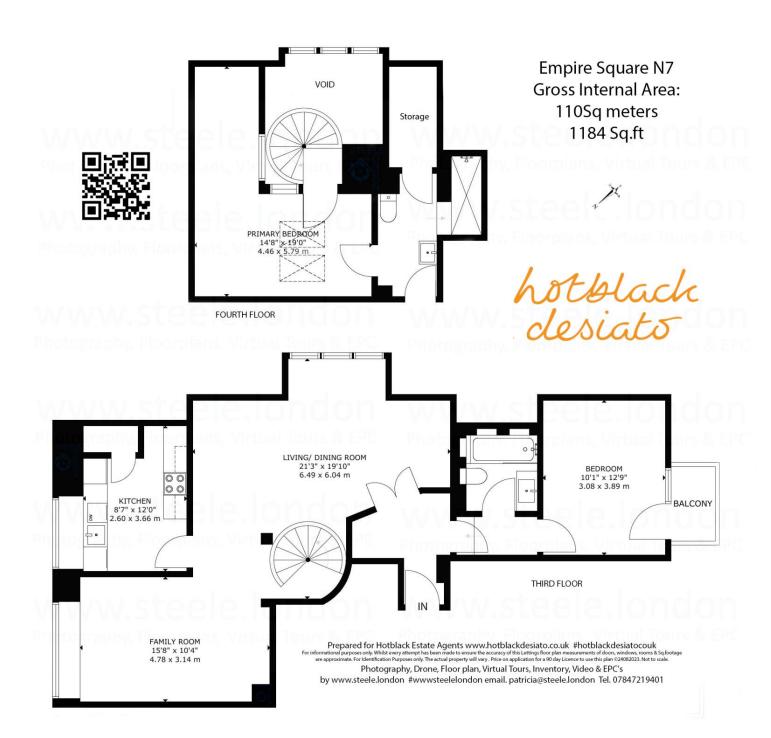

- Stunning split level two double bedroom apartment located in a gated development
- Long lease of 900+ years
- A hidden gem, found just off the bustling Holloway Road
- Arranged over the third and fourth floors spanning 1184 square feet

Arranged over the third and fourth floors spanning 1184 square feet, the apartment opens onto the sun soaked reception and living room, leading to the spiral staircase and the master bedroom with an ensuite bathroom.