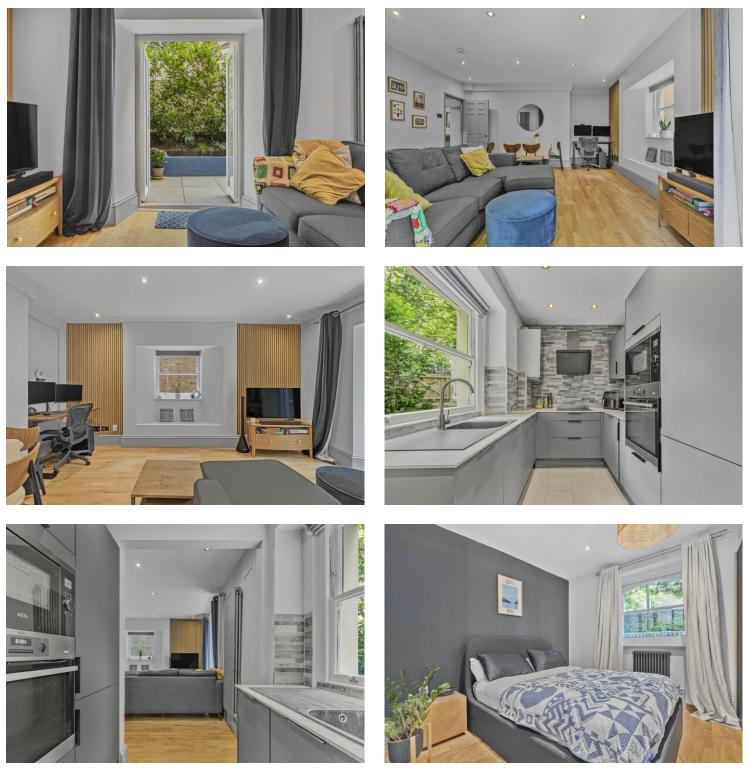

## Highbury New Park, London, N5 2LJ

This beautifully converted Victorian property has elegant modern touches woven throughout and features a private front patio, as well as a West facing communal garden.

This charming one-bedroom apartment enjoys its own entrance from the side of the building, so the resident is nicely separate from the rest of the house. The property has recently undergone thoughtful renovations, including a newly fitted kitchen and bathroom, updated flooring, and a new central heating system, ensuring the home is both comfortable and efficient. Additionally, the lease has been extended to 174 years.