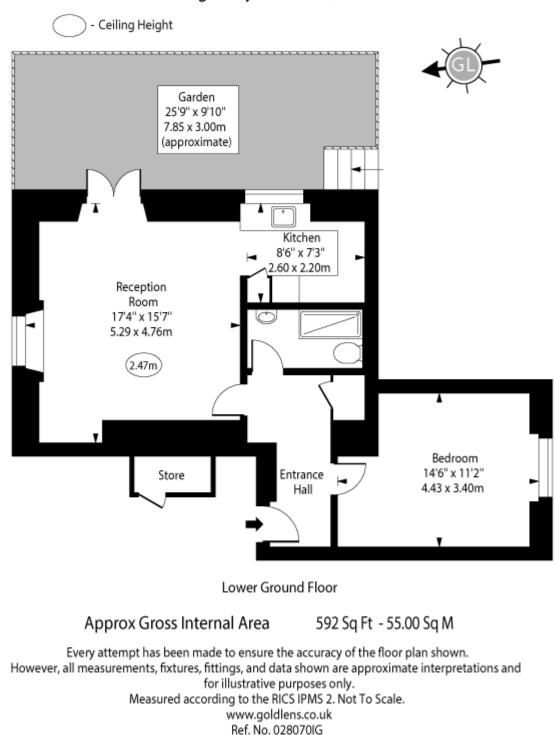

#### 1 Bedroom | 1 Reception Room | 1 Bathroom

A charming, characterful one bedroom period apartment, located in a detached Victorian conversion, on a popular tree lined street in the heart of Highbury.

- bedroom period apartment
- Located in a detached Victorian conversion, on a popular tree lined street in Highbury.
- A charming, characterful one Recently renovated by current owner
  - Private patio and communal aardens
  - Newly extended lease of 170+ years

## Highbury New Park, London, N5 2LJ

This beautifully converted Victorian property has elegant modern touches woven throughout and features a private front patio, as well as a West facing communal garden.

This charming one-bedroom apartment enjoys its own entrance from the side of the building, so the resident is nicely separate from the rest of the house. The property has recently undergone thoughtful renovations, including a newly fitted kitchen and bathroom, updated flooring, and a new central heating system, ensuring the home is both comfortable and efficient. Additionally, the lease has been extended to 174 years.