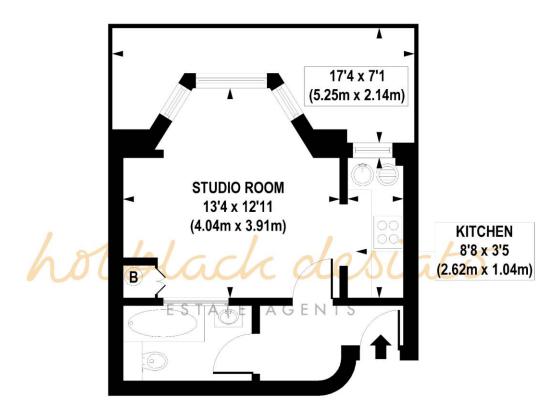

- Leasehold 104 years
- Bathroom
- Studio Room
- Separate Kitchen

- Communal Gardens
- 257 sq Ft / 23.8 sq m
- Residents' Private Parking
- EPC Band E

Hotblack Desiato T: 020 7482 2894 www.hotblackdesiato.co.uk

Hotblack Desiato

T: 020 7482 2894 www.hotblackdesiato.co.uk

**SECOND FLOOR** 

## APPROX. GROSS INTERNAL FLOOR AREA 257 sq. ft / 23.88 sq. m

Floorplan is for illustrative purposes only and is not to scale.

Every attempt has been made to ensure the accuracy of the floorplan shown, however all measurements, fixtures, fittings and data shown are an approximate interpretation for illustrative purposes only.

Liability for errors, omissions or mis-statement through negligence or otherwise is hereby excluded.

Whilst every attempt has been made to ensure the accuracy of the floor plans contained here, measurements of doors, windows and rooms are approximate and no responsibility is taken for any error, omission or mis-statement. These plans are for representation purposes only as defined by RIICS Code of Measuring Practice and should be used as such by any prospective purchaser. The services, systems and appliances listed in this specification have not been tested and no guarantee as to their operating ability or their efficiency can be given.