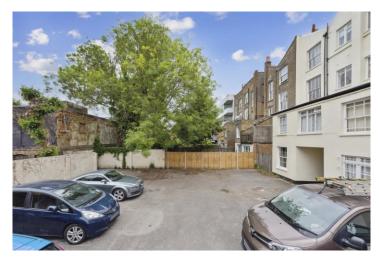

## Offers in excess of £250,000 Leasehold

A well-priced, beautifully presented studio flat which would make a fantastic pied a terre / first time purchase. The flat is arranged on the lower ground floor and features high ceilings and large windows allowing for excellent natural light. There is a gated parking area to the rear and private balcony area fronting attractive communal gardens.

- Leasehold 104 years
- Bathroom
- Studio Room
- Separate Kitchen

- Communal Gardens
- 257 sq Ft / 23.8 sq m
- Residents' Private Parking
- EPC Band E

Hotblack Desiato T: 020 7482 2894 www.hotblackdesiato.co.uk