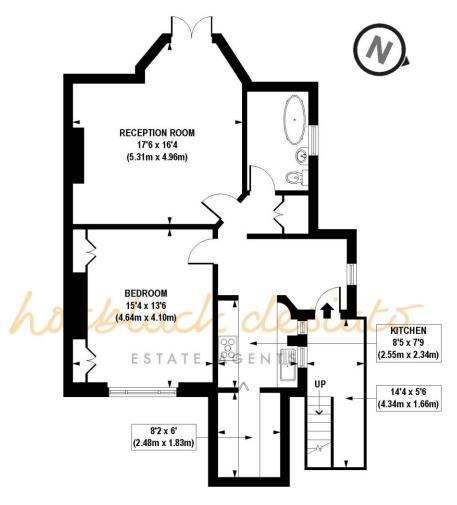

Hotblack Desiato

T: 020 7482 2894 www.hotblackdesiato.co.uk

LOWER GROUND FLOOR

## APPROX. GROSS INTERNAL FLOOR AREA 756 sq. ft / 70.25 sq. m

Floorplan is for illustrative purposes only and is not to scale.

Every attempt has been made to ensure the accuracy of the floorplan shown, however all measurements, fixtures, fittings and data shown are an approximate interpretation for illustrative purposes only. Liability for errors, omissions or mis-statement through negligence or otherwise is hereby excluded.

Whilst every attempt has been made to ensure the accuracy of the floor plans contained here, measurements of doors, windows and rooms are approximate and no responsibility is taken for any error, omission or mis-statement. These plans are for representation purposes only as defined by RIICS Code of Measuring Practice and should be used as such by any prospective purchaser. The services, systems and appliances listed in this specification have not been tested and no guarantee as to their operating ability or their efficiency can be given.