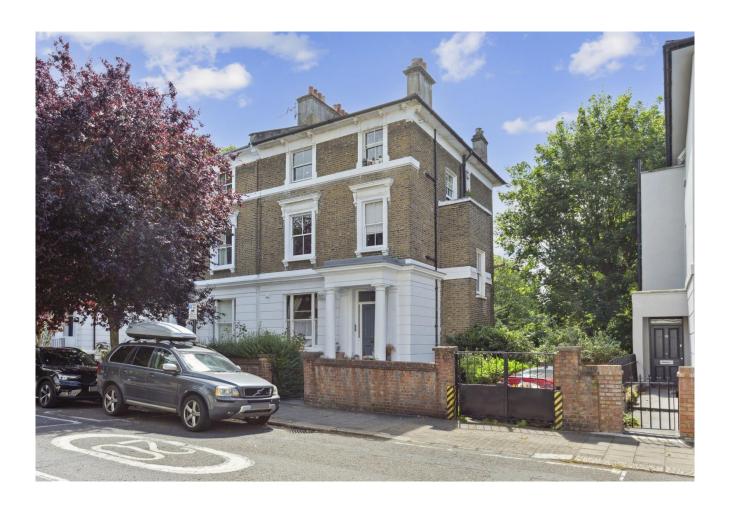

## Oval Road, London, NW1 7EA

Asking Price: £600,000 Leasehold

## Double Bedroom | Living Room | Bathroom | Shared Garden

A fantastic opportunity to acquire this spacious (750 sq ft / 70 sq mtrs) garden flat conveniently located for Primrose Hill and Regents Park and within a few short tube or bus stops of The City and West End. All that Camden and Primrose Hill has to offer is on the doorstep although Oval Road is located away from the Camden crowds. The flat provides direct access to the large communal garden and qualifies for a resident parking permit from LB Camden.