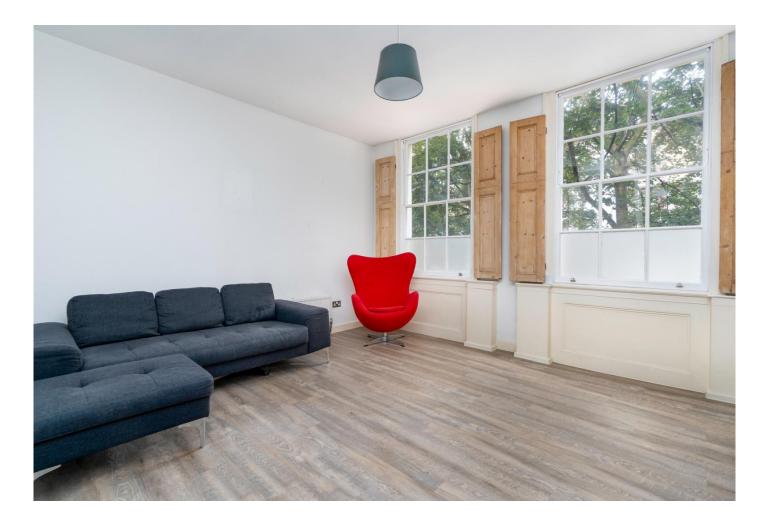

## **1** Bedroom | Open Plan Living Room and Kitchen | Bathroom (Shower Over Bath)

A charming split level one bedroom flat located on the first floor of a converted period property on a quiet cul-de-sac. The flat features an open plan kitchen/living room and a sunny, South facing balcony over quiet gardens. Beatty Street is only a few minutes' walk of Mornington Crescent Underground station and moments from Camden High Street.

Camden Lock, Regents Park, Kings Cross and Euston, and The City and West End, are all within easy reach.

| <ul> <li>Leasehold 88 years</li> </ul> | <ul> <li>Sunny Balcony</li> </ul> |
|----------------------------------------|-----------------------------------|
| • 1 Double Bedroom                     | • Resident Parking Permit         |
| • Open Plan Kitchen / Living<br>Room   | • Council Tax Band C              |
|                                        | • Service Charge £724 pa          |
|                                        |                                   |