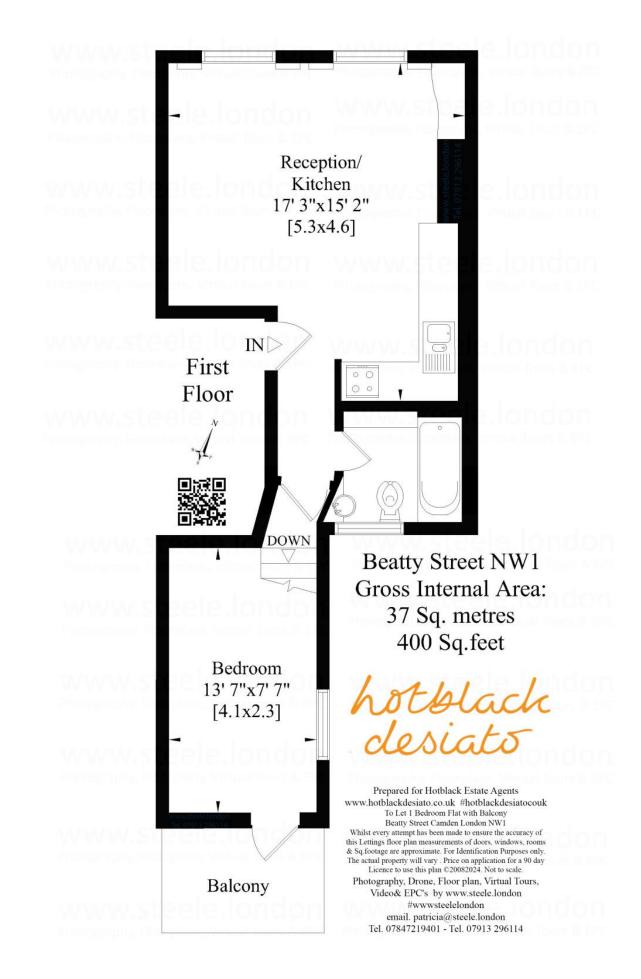

## **1** Bedroom | Open Plan Living Room and Kitchen | Bathroom (Shower Over Bath)

A charming split level one bedroom flat located on the first floor of a converted period property on a quiet cul-de-sac. The flat features an open plan kitchen/living room and a sunny, South facing balcony over quiet gardens. Beatty Street is only a few minutes' walk of Mornington Crescent Underground station and moments from Camden High Street.

Camden Lock, Regents Park, Kings Cross and Euston, and The City and West End, are all within easy reach.

| <ul> <li>Leasehold 88 years</li> </ul> | <ul> <li>Sunny Balcony</li> </ul> |
|----------------------------------------|-----------------------------------|
| • 1 Double Bedroom                     | • Resident Parking Permit         |
| • Open Plan Kitchen / Living<br>Room   | • Council Tax Band C              |
|                                        | • Service Charge £724 pa          |
|                                        |                                   |