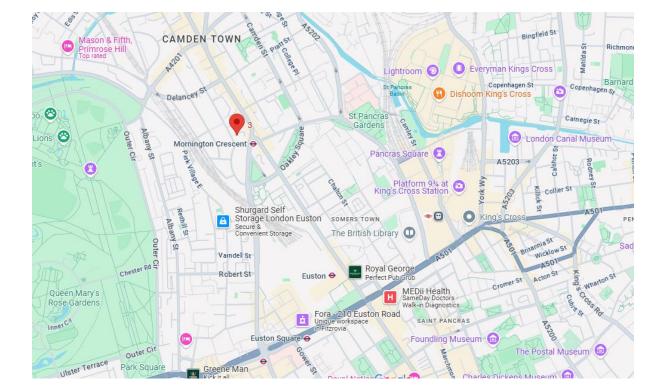

## **1** Bedroom | Open Plan Living Room and Kitchen | Bathroom (Shower Over Bath)

A charming split level one bedroom flat located on the first floor of a converted period property on a quiet cul-de-sac. The flat features an open plan kitchen/living room and a sunny, South facing balcony over quiet gardens. Beatty Street is only a few minutes' walk of Mornington Crescent Underground station and moments from Camden High Street.

Camden Lock, Regents Park, Kings Cross and Euston, and The City and West End, are all within easy reach.

| <ul> <li>Leasehold 88 years</li> </ul> | <ul> <li>Sunny Balcony</li> </ul> |
|----------------------------------------|-----------------------------------|
| • 1 Double Bedroom                     | • Resident Parking Permit         |
| • Open Plan Kitchen / Living<br>Room   | • Council Tax Band C              |
|                                        | • Service Charge £724 pa          |
|                                        |                                   |