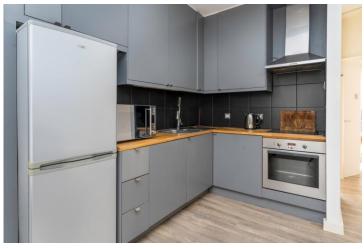

## **1** Bedroom | Open Plan Living Room and Kitchen | Bathroom (Shower Over Bath)

A charming split level one bedroom flat located on the first floor of a converted period property on a quiet cul-de-sac. The flat features an open plan kitchen/living room and a sunny, South facing balcony over quiet gardens. Beatty Street is only a few minutes' walk of Mornington Crescent Underground station and moments from Camden High Street.