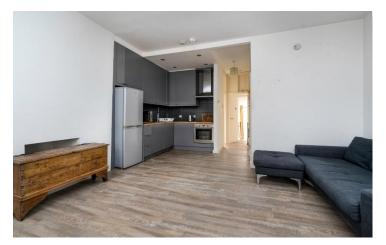

## **1** Bedroom | Open Plan Living Room and Kitchen | Bathroom (Shower Over Bath)

A charming split level one bedroom flat located on the first floor of a converted period property on a quiet cul-de-sac. The flat features an open plan kitchen/living room and a sunny, South facing balcony over quiet gardens. Beatty Street is only a few minutes' walk of Mornington Crescent Underground station and moments from Camden High Street.