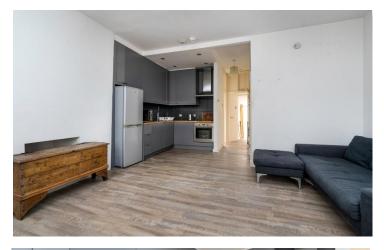

## 1 Bedroom | Open Plan Living Room and Kitchen | Bathroom (Shower Over Bath)

A charming split level one bedroom flat located on the first floor of a converted period property on a quiet cul-de-sac. The flat features an open plan kitchen/living room and a sunny, South facing balcony over quiet gardens. Beatty Street is only a few minutes' walk of Mornington Crescent Underground station and moments from Camden High Street.