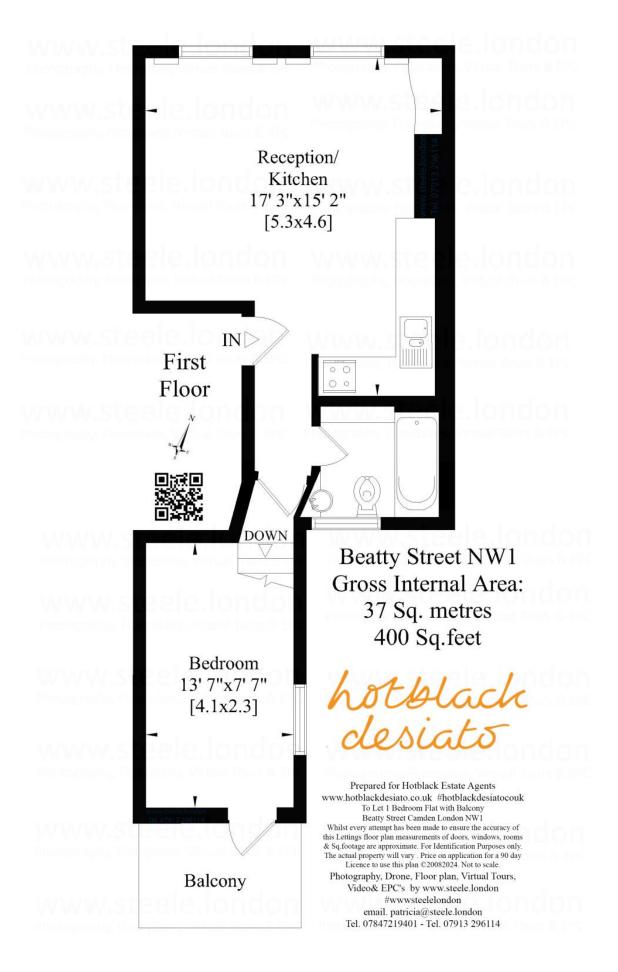

## 1 Bedroom | Open Plan Living Room and Kitchen | Bathroom (Shower Over Bath)

A charming split level one bedroom flat located on the first floor of a converted period property on a quiet cul-de-sac. The flat features an open plan kitchen/living room and a sunny, South facing balcony over quiet gardens. Beatty Street is only a few minutes' walk of Mornington Crescent Underground station and moments from Camden High Street.

Camden Lock, Regents Park, Kings Cross and Euston, and The City and West End, are all within easy reach.

- Leasehold 88 years
- 1 Double Bedroom
- Open Plan Kitchen / Living Room
- Sunny Balcony
- Resident Parking Permit
- Council Tax Band C
- Service Charge £724 pa