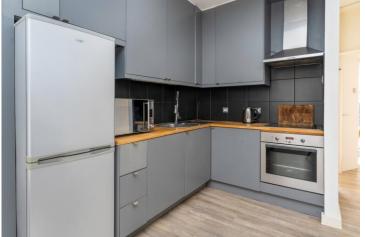

## 1 Bedroom | Open Plan Living Room and Kitchen | Bathroom (Shower Over Bath)

A charming split level one bedroom flat located on the first floor of a converted period property on a quiet cul-de-sac. The flat features an open plan kitchen/living room and a sunny, South facing balcony over quiet gardens. Beatty Street is only a few minutes' walk of Mornington Crescent Underground station and moments from Camden High Street.