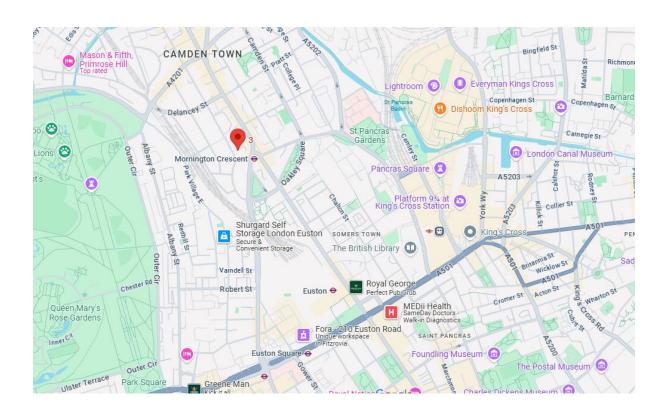

## 1 Bedroom | Open Plan Living Room and Kitchen | Bathroom (Shower Over Bath)

A charming split level one bedroom flat located on the first floor of a converted period property on a quiet cul-de-sac. The flat features an open plan kitchen/living room and a sunny, South facing balcony over quiet gardens. Beatty Street is only a few minutes' walk of Mornington Crescent Underground station and moments from Camden High Street.

Camden Lock, Regents Park, Kings Cross and Euston, and The City and West End, are all within easy reach.

- Leasehold 88 years
- 1 Double Bedroom
- Open Plan Kitchen / Living Room
- Sunny Balcony
- Resident Parking Permit
- Council Tax Band C
- Service Charge £724 pa