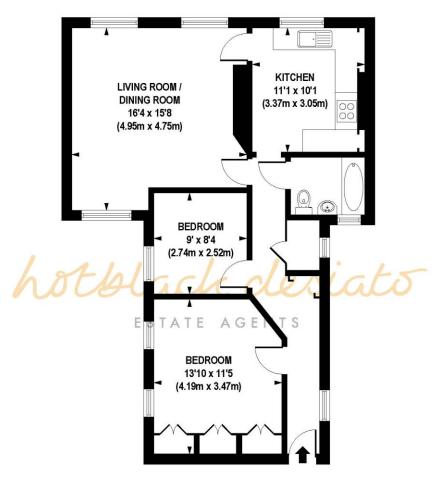

### APPROX. GROSS INTERNAL FLOOR AREA 745 sq. ft / 69.18 sq. m

Floorplan is for illustrative purposes only and is not to scale. Every attempt has been made to ensure the accuracy of the floorplan shown, however all measurements, fixtures, fittings and data shown are an approximate interpretation for illustrative purposes only. Liability for errors, omissions or mis-statement through negligence or otherwise is hereby excluded.

Whilst every attempt has been made to ensure the accuracy of the floor plans contained here, measurements of doors, windows and rooms are approximate and no responsibility is taken for any error, omission or mis-statement. These plans are for representation purposes only as defined by RIICS Code of Measuring Practice and should be used as such by any prospective purchaser. The services, systems and appliances listed in this specification have not been tested and no guarantee as to their operating ability or their efficiency can be given.