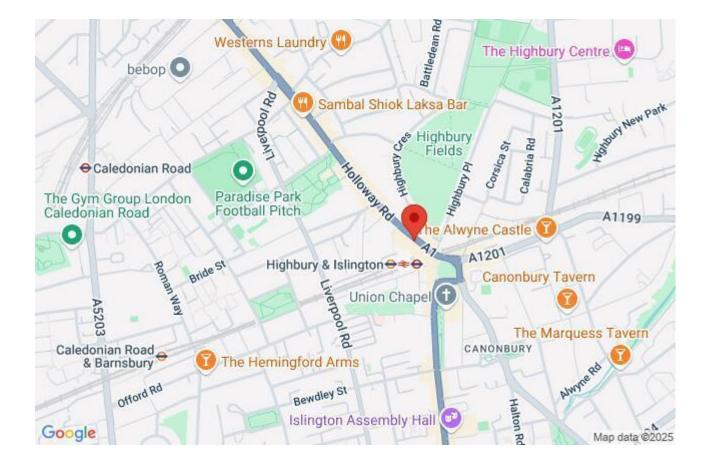

#### 2 Total Bedrooms | 1 Reception Room | 1 Bathroom

A well-proportioned first floor flat at the rear of this unique and attractive mansion block just off Highbury Corner, a minute walk from Highbury Fields, and a stone's throw away from Highbury and Islington station, for Victoria & Overground.

The many shops, cafes, bars and renowned restaurants of Highbury, Holloway Road and Upper Street are nearby, together with some superb gastropubs, tucked away in the surrounding roads.

**Hotblack Desiato** 