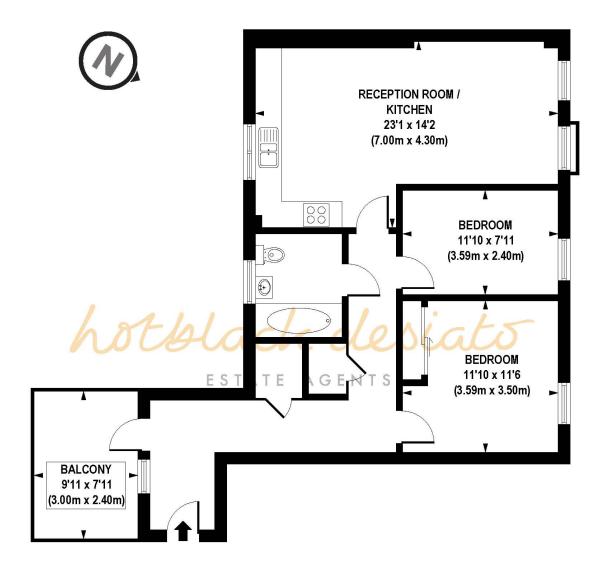

Whilst every attempt has been made to ensure the accuracy of the floor plans contained here, measurements of doors, windows and rooms are approximate and no responsibility is taken for any error, omission or mis-statement. These plans are for representation purposes only as defined by RIICS Code of Measuring Practice and should

be used as such by any prospective purchaser. The services, systems and appliances listed in this specification have not been tested and no guarantee as to their operating ability or their efficiency can be given.

T: 020 7482 2894 www.hotblackdesiato.co.uk

FIRST FLOOR

APPROX. GROSS INTERNAL FLOOR AREA 776 sq. ft / 72.13 sq. m