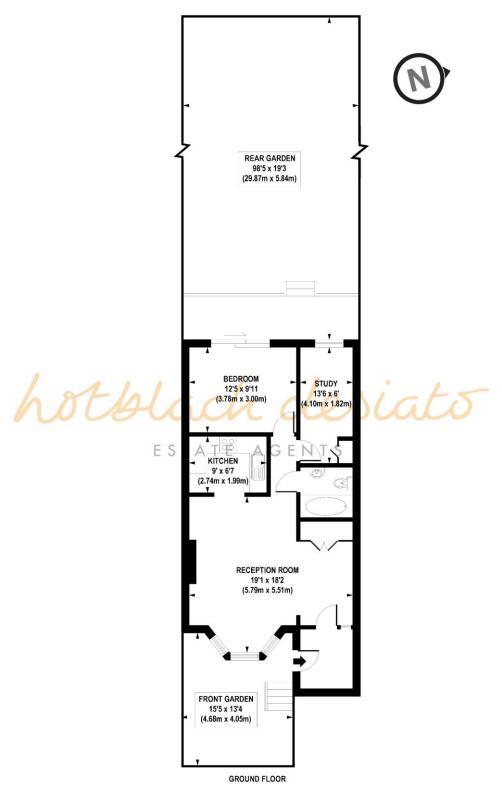

APPROX. GROSS INTERNAL FLOOR AREA 677 sq. ft / 62.89 sq. m

Floorplan is for illustrative purposes only and is not to scale. Every attempt has been made to ensure the accuracy of the floorplan shown, however all measurements, fixtures, fittings and data shown are an approximate interpretation for illustrative purposes only. Liability for errors, omissions or mis-statement through negligence or otherwise is hereby excluded.

Whilst every attempt has been made to ensure the accuracy of the floor plans contained here, measurements of doors, windows and rooms are approximate and no responsibility is taken for any error, omission or mis-statement. These plans are for representation purposes only as defined by RIICS Code of Measuring Practice and should be used as such by any prospective purchaser. The services, systems and appliances listed in this specification have not been tested and no guarantee as to their operating ability or their efficiency can be given.