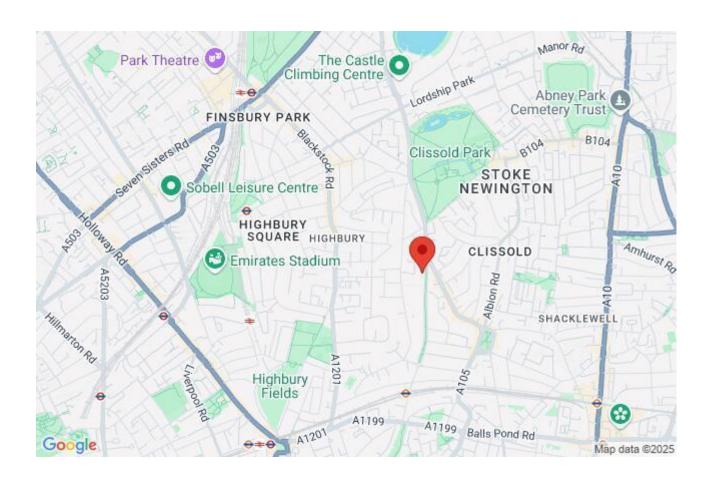

Aprox 100 foot private garden with a shed for storage at the back

- Fantastic access to Clissold Park, Stoke Newington Church St as well as Canonbury station, Highbury Fields
- Share of freehold
- Garden Flat