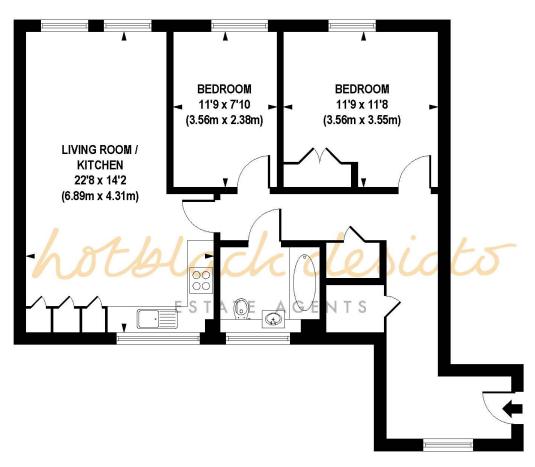

## 2 Bedrooms | Open Plan Living Room / Kitchen | 1 Bathroom

A stylish, contemporary designed, 2-bedroom flat on the 2nd floor of a modern purpose-built block. This bright and spacious flat is convenient for Camden High Street, Kings Cross, Granary Square and access into the City and West End. Camden Town and Mornington Crescent tube stations (Northern Line). are a few minutes away.

- Leasehold 116 years
- 2 Double Bedrooms
- 1 Reception Room
- 1 Bathroom

- Modern Flat/Apartment
- Close to shops and tube
- 759 Approx Sq Ft
- Service charge £2,300 pa

Hotblack Desiato T: 020 7482 2894 www.hotblackdesiato.co.uk

Hotblack Desiato

T: 020 7482 2894 www.hotblackdesiato.co.uk

SECOND FLOOR

APPROX. GROSS INTERNAL FLOOR AREA 759 sq. ft / 70.49 sq. m

Floorplan is for illustrative purposes only and is not to scale.

Every attempt has been made to ensure the accuracy of the floorplan shown, however all measurements, fixtures, fittings and data shown are an approximate interpretation for illustrative purposes only.

Liability for errors, omissions or mis-statement through negligence or otherwise is hereby excluded.

Whilst every attempt has been made to ensure the accuracy of the floor plans contained here, measurements of doors, windows and rooms are approximate and no responsibility is taken for any error, omission or mis-statement. These plans are for representation purposes only as defined by RIICS Code of Measuring Practice and should be used as such by any prospective purchaser. The services, systems and appliances listed in this specification have not been tested and no guarantee as to their operating ability or their efficiency can be given.