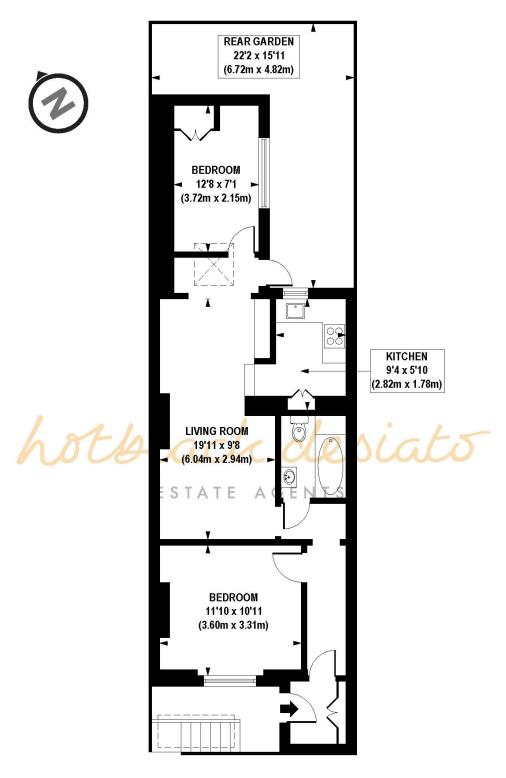

Hotblack Desiato

T: 020 7482 2894 www.hotblackdesiato.co.uk

**LOWER GROUND FLOOR** 

## APPROX. GROSS INTERNAL FLOOR AREA 629 sq. ft / 58.43 sq. m

Floorplan is for illustrative purposes only and is not to scale.

Every attempt has been made to ensure the accuracy of the floorplan shown, however all measurements, fixtures, fittings and data shown are an approximate interpretation for illustrative purposes only.