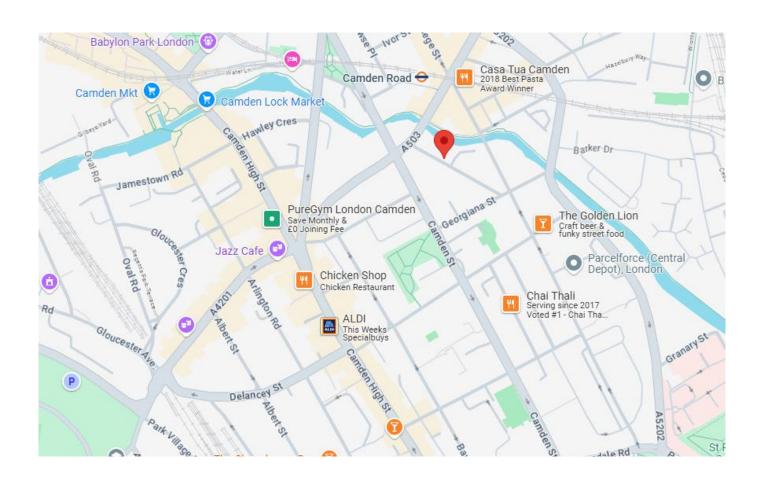

## 2 Bedrooms | Open Plan Living/Dining Rooms | 1 Bathroom

A 2-bedroom lower ground floor converted flat in need of some updating. The flat features its own private street entrance and patio garden. Lyme Street is a quiet and desirable turning only minutes from Camden tube and Overground stations and within easy reach of Granary Square, The City & West End.