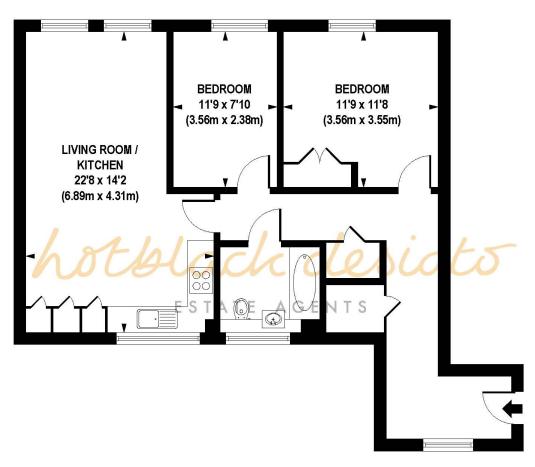

Hotblack Desiato

T: 020 7482 2894 www.hotblackdesiato.co.uk

SECOND FLOOR

APPROX. GROSS INTERNAL FLOOR AREA 759 sq. ft / 70.49 sq. m

Floorplan is for illustrative purposes only and is not to scale.

Every attempt has been made to ensure the accuracy of the floorplan shown, however all measurements, fixtures, fittings and data shown are an approximate interpretation for illustrative purposes only.

Liability for errors, omissions or mis-statement through negligence or otherwise is hereby excluded.

Whilst every attempt has been made to ensure the accuracy of the floor plans contained here, measurements of doors, windows and rooms are approximate and no responsibility is taken for any error, omission or mis-statement. These plans are for representation purposes only as defined by RIICS Code of Measuring Practice and should be used as such by any prospective purchaser. The services, systems and appliances listed in this specification have not been tested and no guarantee as to their operating ability or their efficiency can be given.